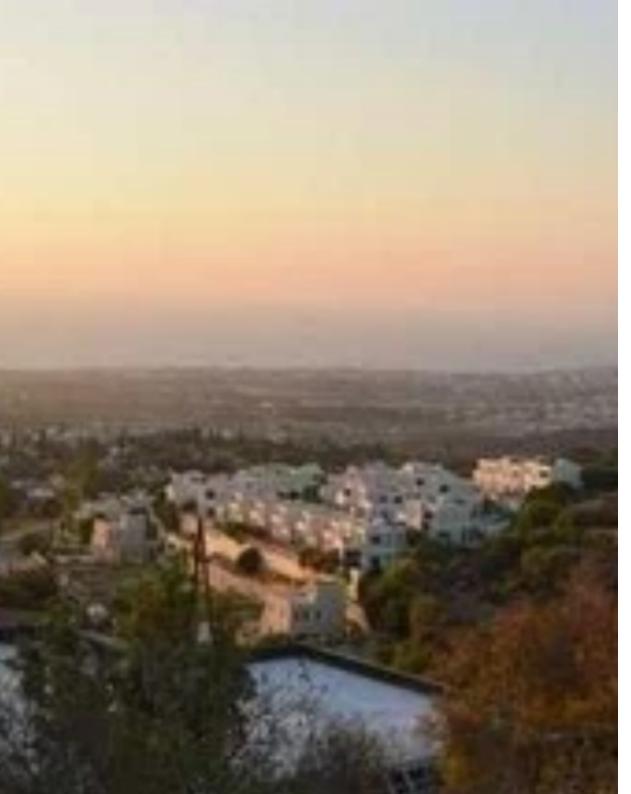

## Residential land 1250 m<sup>2</sup> €219.000

Paphos, Tala-Kamares-8577, Cyprus

This ad is presented by listings admin, under supervision from ,

Licensed Real Estate Agent Reg no: 1234, Lic no: 603/E

**Offered at:** €219,000

**Estate ID:** 20795

**Ref:** ba3895427

Total plot's-land's area: 1250 m²

Coverage: 50 %

Available from: 2024-03-30

Offered at: 219,000

Type: **Residentia** 

"This asset is two neighbouring plots in Tala, Paphos. The plots have a total area of 1250sqm (566+684) and a sloping surface with an attractive sea and mountain view. The surrounding area of the plots comprises of residential developments as well as undeveloped parcels of land. The property is located near the village square surrounded by all the amenities of the wider area: local restaurants, supermarkets, public schools, banks, etc. and covered by all utility services (water, electricity, and telecommunication). Finally, the property falls into the residential planning zone Ka6a with 90% building density, 50% coverage, 2 floors, and a maximum height of 10m.""...