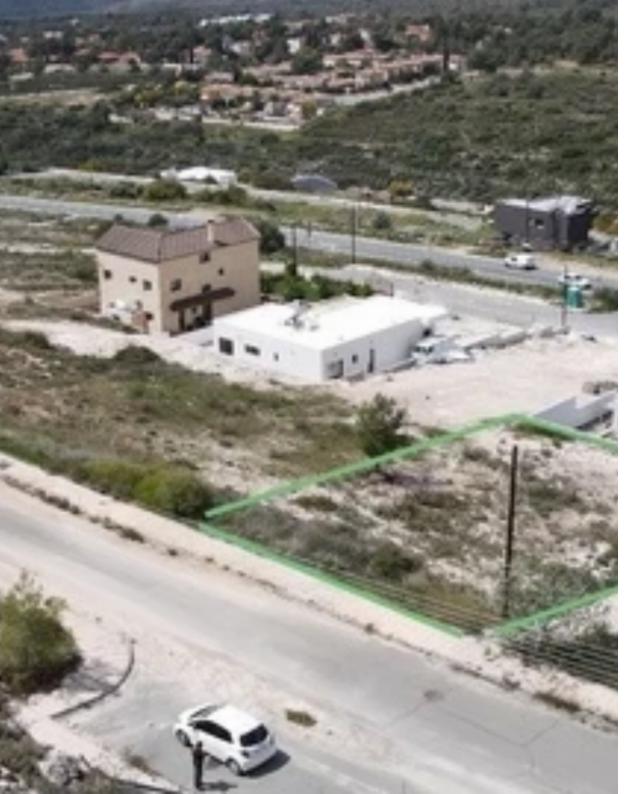

## Residential land 750 m<sup>2</sup> €199.990

Limassol, Zanakia-4713, Cyprus

This ad is presented by listings admin, under supervision from,

Licensed Real Estate Agent Reg no: 1234, Lic no: 603/E

**Offered at:** € 199,990

**Estate ID:** 20798

**Ref:** ba4512132

Total plot's-land's area: **750 m²** 

Available from: 2024-03-30

Offered at: 199,99

Type: Residentia

"""Sold directly by the owner; A Residential Plot located in Souni, with Panoramic Sea view. Unobstructed panoramic views of Limassol city, Acrotiri bay and Souni forest. A plot with it's own 100% share title deed. Ready to plan and build. Registered road, water and electricity services. South-East slightly slopped orientation. Easy access to the Main Road towards Limassol. Northern boundary is attached to a pedestrian's road, enabling more privacy from neighbours. Asking price is excluding VAT (in case applicable) NO AGENTS PLEASE"""...