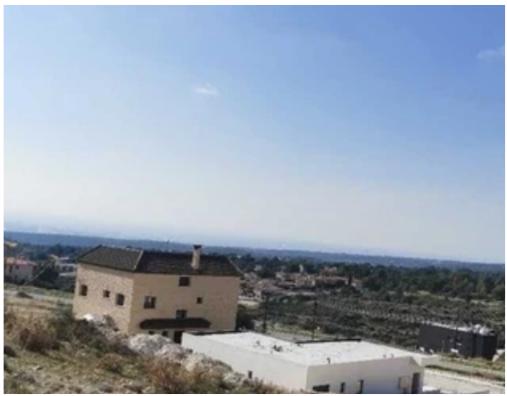

**Estate ID:** 20798

**Ref:** ba4512132

Total plot's-land's area: **750 m²** 

Available from: 2024-03-30

Offered at: 199,99

Type: Residentia

"""Sold directly by the owner; A Residential Plot located in Souni, with Panoramic Sea view. Unobstructed panoramic views of Limassol city, Acrotiri bay and Souni forest. A plot with it's own 100% share title deed. Ready to plan and build. Registered road, water and electricity services. South-East slightly slopped orientation. Easy access to the Main Road towards Limassol. Northern boundary is attached to a pedestrian's road, enabling more privacy from neighbours. Asking price is excluding VAT (in case applicable) NO AGENTS PLEASE"""...