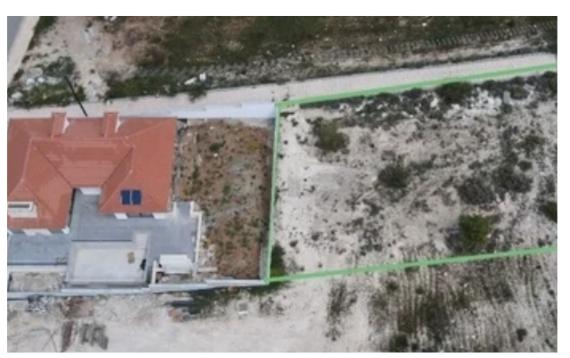

**Estate ID:** 20798

**Ref:** ba4512132

Total plot's-land's area: **750 m²** 

Available from: 2024-03-30

Offered at: 199,99

Type: Residentia

"""Sold directly by the owner; A Residential Plot located in Souni, with Panoramic Sea view. Unobstructed panoramic views of Limassol city, Acrotiri bay and Souni forest. A plot with it's own 100% share title deed. Ready to plan and build. Registered road, water and electricity services. South-East slightly slopped orientation. Easy access to the Main Road towards Limassol. Northern boundary is attached to a pedestrian's road, enabling more privacy from neighbours. Asking price is excluding VAT (in case applicable) NO AGENTS PLEASE"""...