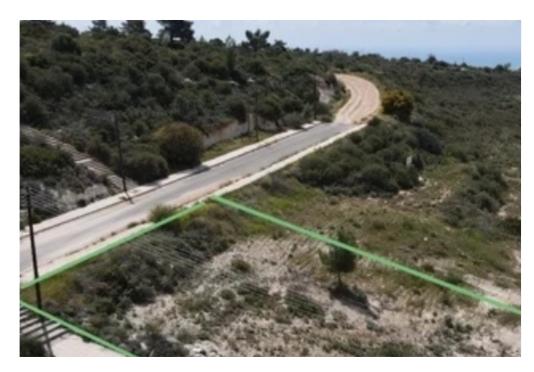

**Estate ID:** 20798

**Ref:** ba4512132

Total plot's-land's area: **750 m²** 

Available from: 2024-03-30

Offered at: 199,99

Type: Residentia

"""Sold directly by the owner; A Residential Plot located in Souni, with Panoramic Sea view. Unobstructed panoramic views of Limassol city, Acrotiri bay and Souni forest. A plot with it's own 100% share title deed. Ready to plan and build. Registered road, water and electricity services. South-East slightly slopped orientation. Easy access to the Main Road towards Limassol. Northern boundary is attached to a pedestrian's road, enabling more privacy from neighbours. Asking price is excluding VAT (in case applicable) NO AGENTS PLEASE"""...