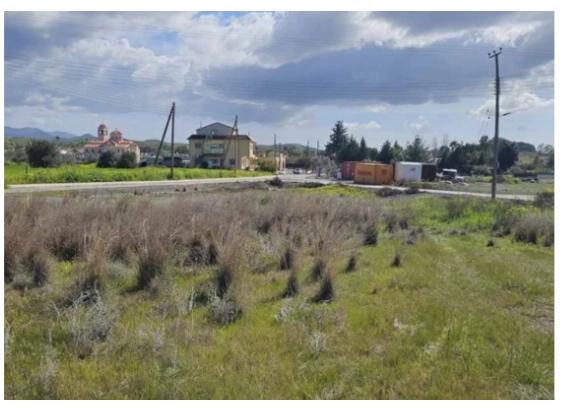

## (Share) Residential land 2342 m² €105.000

Nicosia, Analiontas-2641, Cyprus

This ad is presented by listings admin, under supervision from , Licensed Real Estate Agent Reg no: 1234, Lic no: 603/E

**Offered at:** € 105,000

**Estate ID:** 20800

**Ref:** ba5154801

m² |
Total plot's-land's area: 2342 m²

Coverage: 90 %

Available from: 2024-03-30

Planning zone: **H2** 

Analiontas Oikistiko oikopedo 2342 tm Gia grigori polisi....