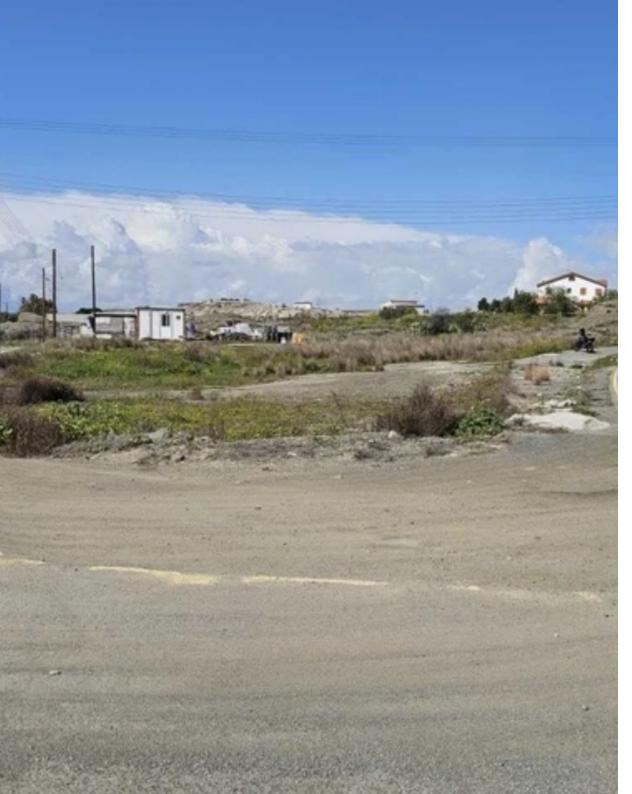

## (Share) Residential land 2342 m² €105.000

Nicosia, Analiontas-2641, Cyprus

This ad is presented by listings admin, under supervision from , Licensed Real Estate Agent Reg no: 1234, Lic no: 603/E

**Offered at:** € 105,000

**Estate ID:** 20800

**Ref:** ba5154801

m² |
Total plot's-land's area: 2342 m²

Coverage: 90 %

Available from: 2024-03-30

Planning zone: **H2** 

Analiontas Oikistiko oikopedo 2342 tm Gia grigori polisi....