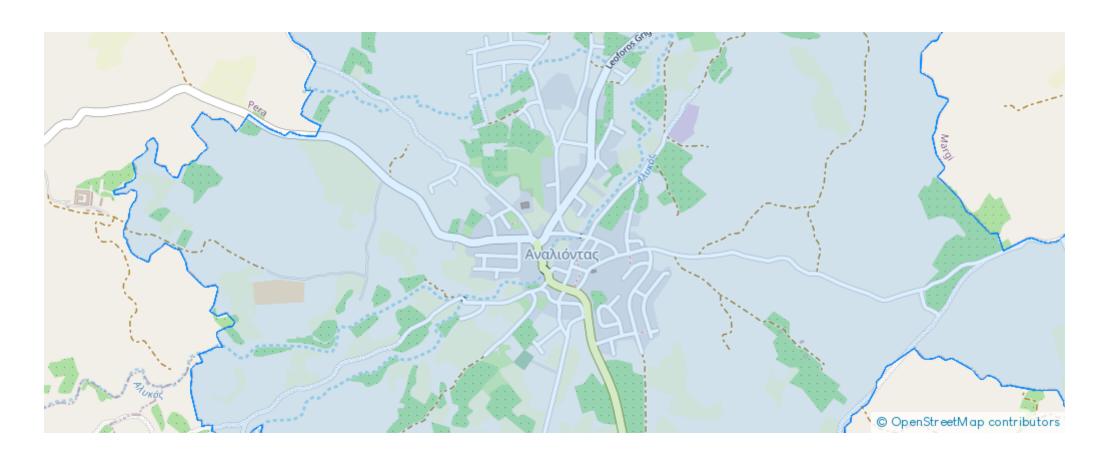

## **Estate on map:**

|                 | 2589                                         | Classification_type  |
|-----------------|----------------------------------------------|----------------------|
| ΕΟΔΟΜΙΚΗΣ_ΖΩΝΗΣ | OIKIZTIKH                                    | ΠΟΛΕΟΔΟΜΙΚΗ_ΖΩΝΗ     |
| 3HE             | ΔΗΛΩΣΗ<br>ΠΟΛΙΤΙΚΗΣ (ΧΩΡ.<br>ΠΕΡΙΟΧΗ 2) 2015 | Δ3                   |
| Α_ΣΔ_ΙΣΟΓΕΙΟΥ   | 111                                          | ΑΞΙΑ_ΟΙΚΟΠ_ΑΞΙΑ_ΣΔ_Ο |
|                 | Polygon                                      | SHAPE.STArea()       |
| 0               | 3650.46040923704                             |                      |