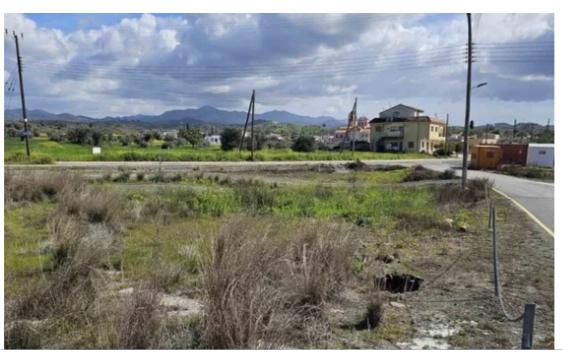

## (Share) Residential land 2342 m² €105.000

Nicosia, Analiontas-2641, Cyprus

This ad is presented by listings admin, under supervision from , Licensed Real Estate Agent Reg no: 1234, Lic no: 603/E

**Offered at:** € 105,000

**Estate ID:** 20800

**Ref:** ba5154801

m² |
Total plot's-land's area: 2342 m²

Coverage: 90 %

Available from: 2024-03-30

Planning zone: **H2** 

Analiontas Oikistiko oikopedo 2342 tm Gia grigori polisi....