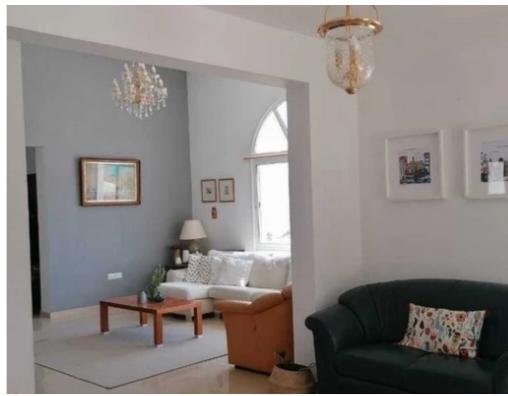

Type: **PrivateHouse** 

Limassol, 10 minutes from Parekklisia, 15 minutes from Malindi Beach and 2 minutes from Greenland. The plot alone is approximately 9.800 sqm. The property has a house with a covered area of 270sqm. The house is built on an elevated area offering panoramic mountain views. This is a 4 bedroom house with 3 bedrooms upstairs, one of which is en suite, guest bathroom with a shower, living room with mountain views, kitchen with dining area and a separate laundry room. Downstairs it has another en suite bedroom, small kitchen, storage and a b...