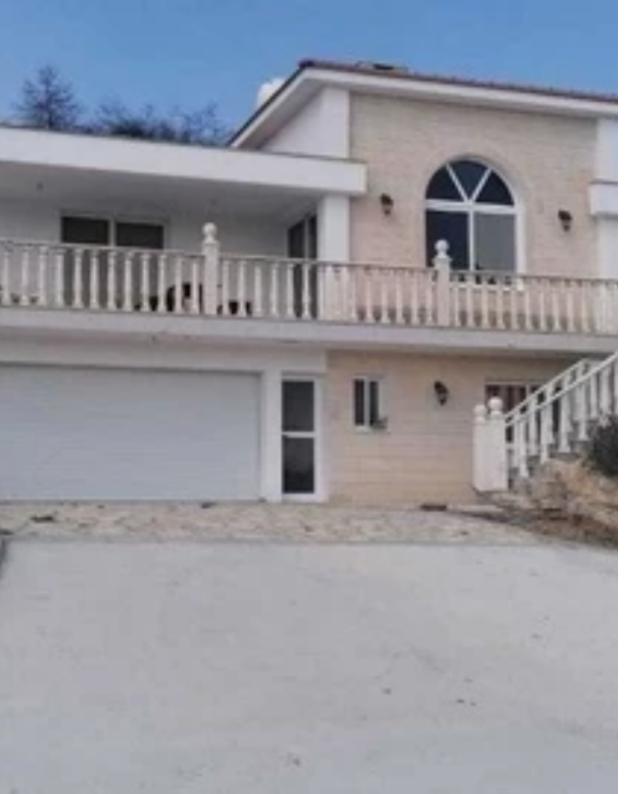

Type: **PrivateHouse** 

Limassol, 10 minutes from Parekklisia, 15 minutes from Malindi Beach and 2 minutes from Greenland. The plot alone is approximately 9.800 sqm. The property has a house with a covered area of 270sqm. The house is built on an elevated area offering panoramic mountain views. This is a 4 bedroom house with 3 bedrooms upstairs, one of which is en suite, guest bathroom with a shower, living room with mountain views, kitchen with dining area and a separate laundry room. Downstairs it has another en suite bedroom, small kitchen, storage and a b...