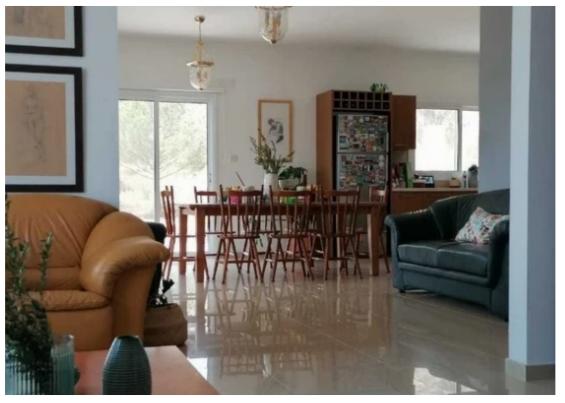

Type: **PrivateHouse** 

Limassol, 10 minutes from Parekklisia, 15 minutes from Malindi Beach and 2 minutes from Greenland. The plot alone is approximately 9.800 sqm. The property has a house with a covered area of 270sqm. The house is built on an elevated area offering panoramic mountain views. This is a 4 bedroom house with 3 bedrooms upstairs, one of which is en suite, guest bathroom with a shower, living room with mountain views, kitchen with dining area and a separate laundry room. Downstairs it has another en suite bedroom, small kitchen, storage and a b...