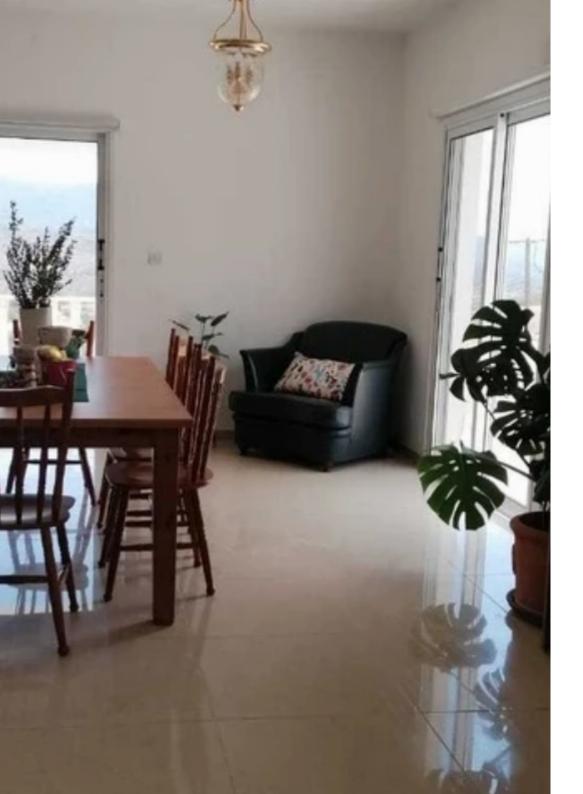

Type: **PrivateHouse** 

Limassol, 10 minutes from Parekklisia, 15 minutes from Malindi Beach and 2 minutes from Greenland. The plot alone is approximately 9.800 sqm. The property has a house with a covered area of 270sqm. The house is built on an elevated area offering panoramic mountain views. This is a 4 bedroom house with 3 bedrooms upstairs, one of which is en suite, guest bathroom with a shower, living room with mountain views, kitchen with dining area and a separate laundry room. Downstairs it has another en suite bedroom, small kitchen, storage and a b...