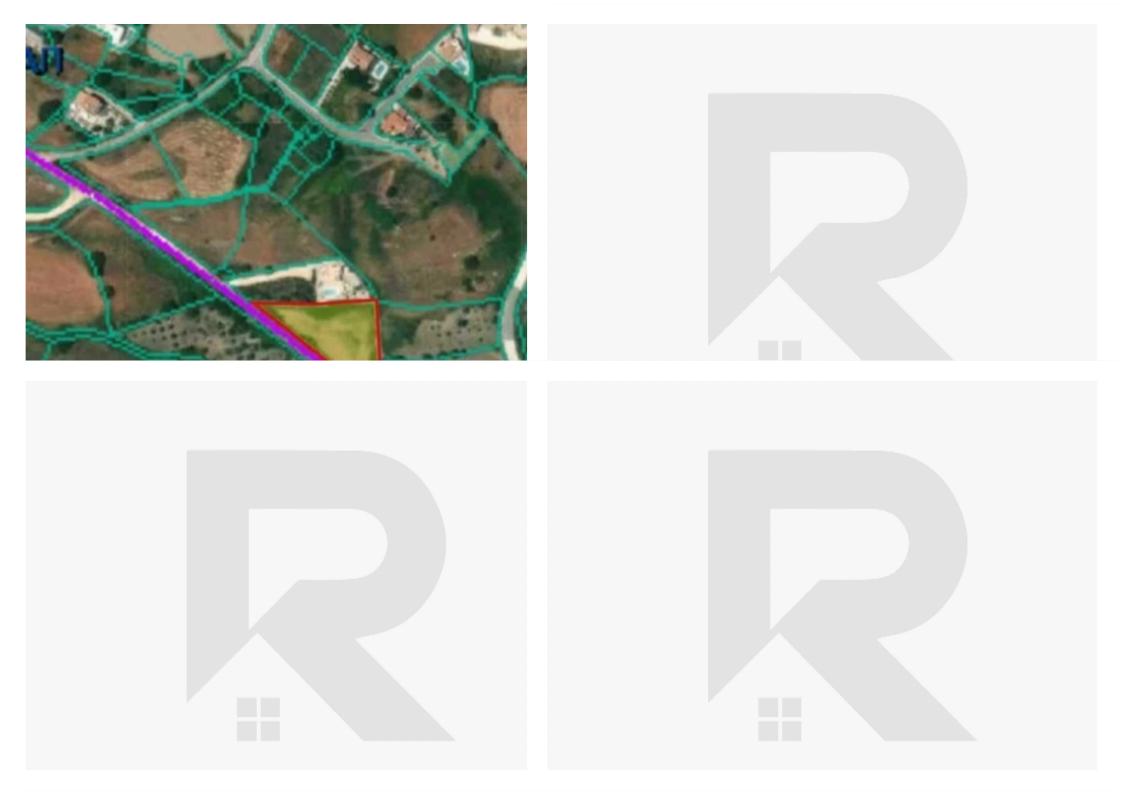

""Residential plot for sale at Pano arodes Paphos plot area is 2536m2 - The plot it is located in a beautiful and quiet area which is very close to all necessary amenities. - Access to the field is via a registered road with a big frontage. - It is located 250 meters of the center of the village - The immediate area consists of newly build houses electricity and water available - It abuts on a registered road - The property benefits from the Housing Plan of Revitalization of Exceptionally Distant, Small sized and Distant areas. The Plan concerns of financial support for the development of a permanent first-home residence in areas where the Plan is in force. Depending on the beneficia...

## Estate on map:

Website: realty.com.cy/p/residential-land-2536-m<sup>2</sup>-€120.000-

ba4220950

Email: info@rimatech.com.cy

Phone: +35795958898 // +35725714014

This ad is presented by listings admin, under supervision from , Licensed Real Estate Agent Reg no: 1234, Lic no: 603/E