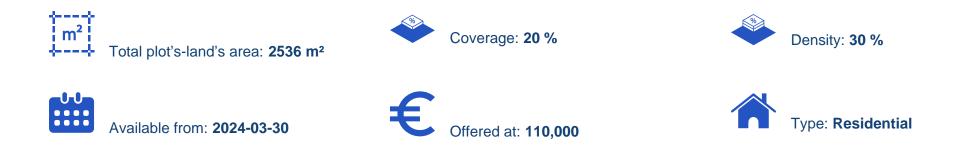

## Residential land 2536 m<sup>2</sup>

## €120.000

Paphos, Pano-Arodes-8703, Cyprus

This ad is presented by listings admin, under supervision from , Licensed Real Estate Agent Reg no: 1234, Lic no: 603/E

Offered at: €110,000 Estate ID: 20814 Ref: ba4220950

""Residential plot for sale at Pano arodes Paphos plot area is 2536m2 - The plot it is located in a beautiful and quiet area which is very close to all necessary amenities. - Access to the field is via a registered road with a big frontage. - It is located 250 meters of the center of the village - The immediate area consists of newly build houses electricity and water available - It abuts on a registered road - The property benefits from the Housing Plan of Revitalization of Exceptionally Distant, Small sized and Distant areas. The Plan concerns of financial support for the development of a permanent first-home residence in areas where the Plan is in force. Depending on the beneficia...