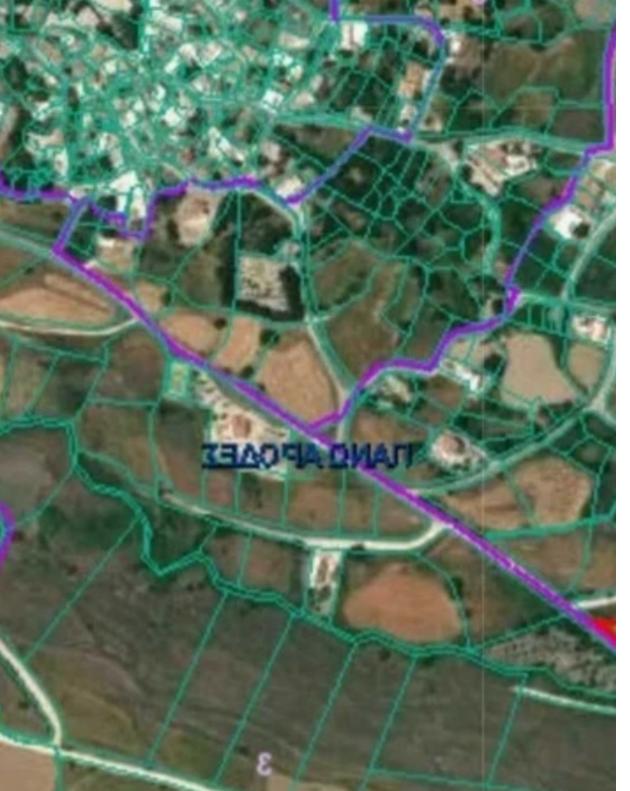

""Residential plot for sale at Pano arodes Paphos plot area is 2536m2 - The plot it is located in a beautiful and quiet area which is very close to all necessary amenities. - Access to the field is via a registered road with a big frontage. - It is located 250 meters of the center of the village - The immediate area consists of newly build houses electricity and water available - It abuts on a registered road - The property benefits from the Housing Plan of Revitalization of Exceptionally Distant, Small sized and Distant areas. The Plan concerns of financial support for the development of a permanent first-home residence in areas where the Plan is in force. Depending on the beneficia...

## Estate on map:

Website: realty.com.cy/p/residential-land-2536-m<sup>2</sup>-€120.000-

ba4220950

Email: info@rimatech.com.cy

Phone: +35795958898 // +35725714014

This ad is presented by listings admin, under supervision from , Licensed Real Estate Agent Reg no: 1234, Lic no: 603/E