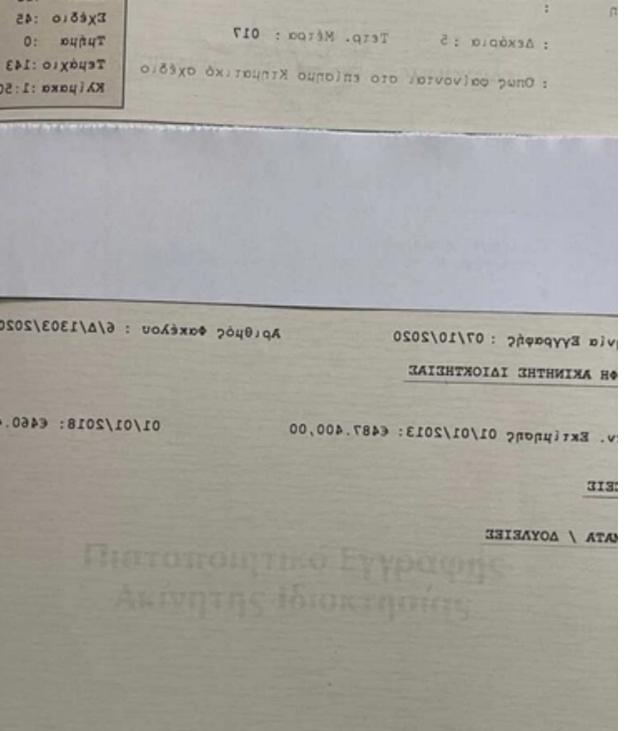

**Offered at:** €75,000

**Estate ID:** 20816

**Ref:** ba4867165

m²
Total plot's-land's area: 5000 m²

Available from: 2024-03-30

Type: Agricultural

""For sale plots Pafos Area giolou Very close to agioi anargyroi spa""...