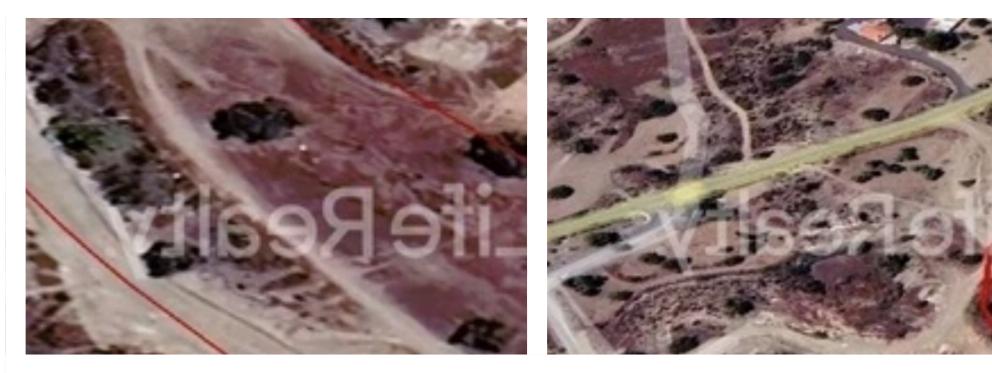

"""This straightened piece of land of 3679m2, is located in Asgata village, just 25 minutes driving distance from the city of Limassol. It has 40% building density, 25% coverage and you can build up to 2 floors to an 8.3 height development. Immediate sale and price is negotiable. Title deeds are available. Call us for a viewing and detailed information!"""...