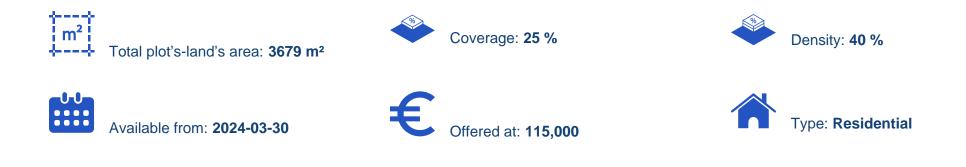

## Residential land 3679 m<sup>2</sup> €115.000

Limassol, Asgata-4502, Cyprus

This ad is presented by listings admin, under supervision from , Licensed Real Estate Agent Reg no: 1234, Lic no: 603/E

Offered at: €115,000 Estate ID: 20851 Ref: ba5132515

"""This straightened piece of land of 3679m2, is located in Asgata village, just 25 minutes driving distance from the city of Limassol. It has 40% building density, 25% coverage and you can build up to 2 floors to an 8.3 height development. Immediate sale and price is negotiable. Title deeds are available. Call us for a viewing and detailed information!"""...