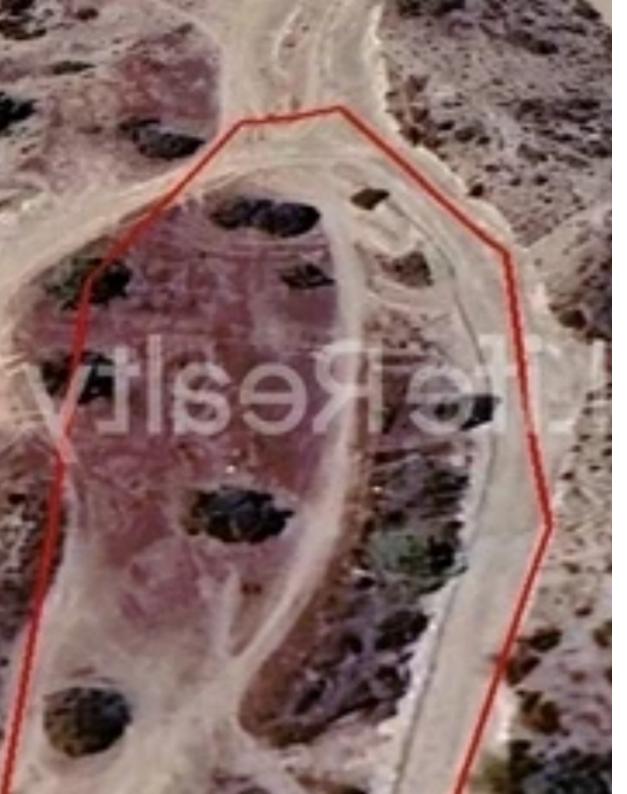

"""This straightened piece of land of 3679m2, is located in Asgata village, just 25 minutes driving distance from the city of Limassol. It has 40% building density, 25% coverage and you can build up to 2 floors to an 8.3 height development. Immediate sale and price is negotiable. Title deeds are available. Call us for a viewing and detailed information!"""...