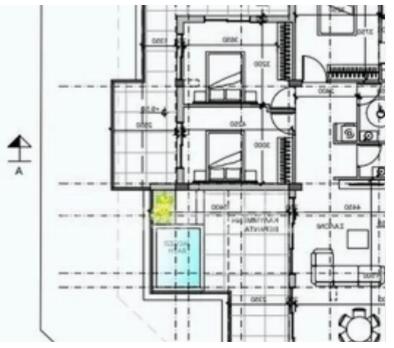

**Offered at:** € 260,000

**Estate ID:** 20868

**Ref:** ba5115647

NET internal area: 78

Bathrooms: 2

Bedrooms: 2

Parking spaces: Covered cars

Available from: 2024-03-30

Offered at: 260,000

Type: Apartment

An exquisite development with wonderful and cozy apartments with excellent investment opportunities and high returns suitable also to be used as permanent residence. Located in the popular Petrou & Damp; Pavlou area in Limassol, close to all amenities. Available is the 1 two-bedroom apartment on the first floor and the 2 two-bedroom apartments on the second floor. This is an ultra modern apartment development, located within the heart of the city, with just a 5-minute drive from Limassol marina and with easy access to the highway. Detailed specification: Apartment 101 ? Internal area 75m2 ? Covered verandas 12m2 Price €260,000 +VAT Apartment 201 ? Internal area 75m2 ? Covered ...