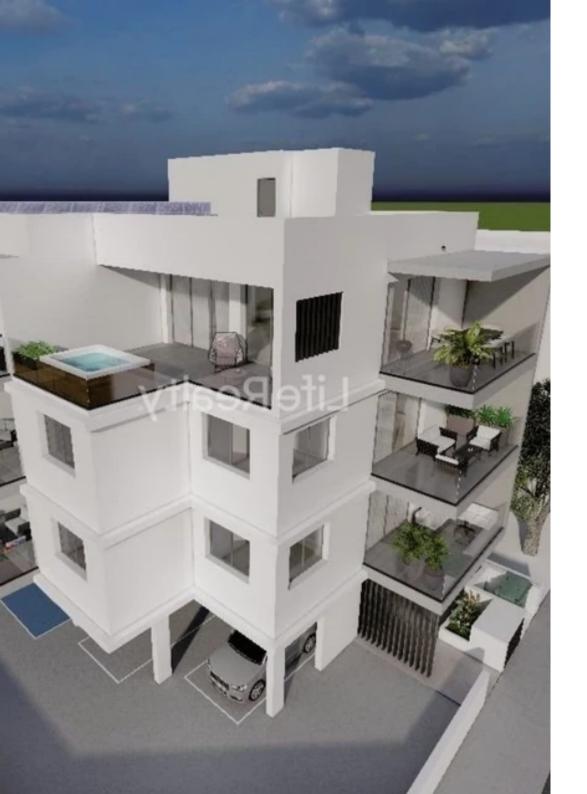

Offered at: 260,000

Type: Apartment

An exquisite development with wonderful and cozy apartments with excellent investment opportunities and high returns suitable also to be used as permanent residence. Located in the popular Petrou & Damp; Pavlou area in Limassol, close to all amenities. Available is the 1 two-bedroom apartment on the first floor and the 2 two-bedroom apartments on the second floor. This is an ultra modern apartment development, located within the heart of the city, with just a 5-minute drive from Limassol marina and with easy access to the highway. Detailed specification: Apartment 101 ? Internal area 75m2 ? Covered verandas 12m2 Price €260,000 +VAT Apartment 201 ? Internal area 75m2 ? Covered ...