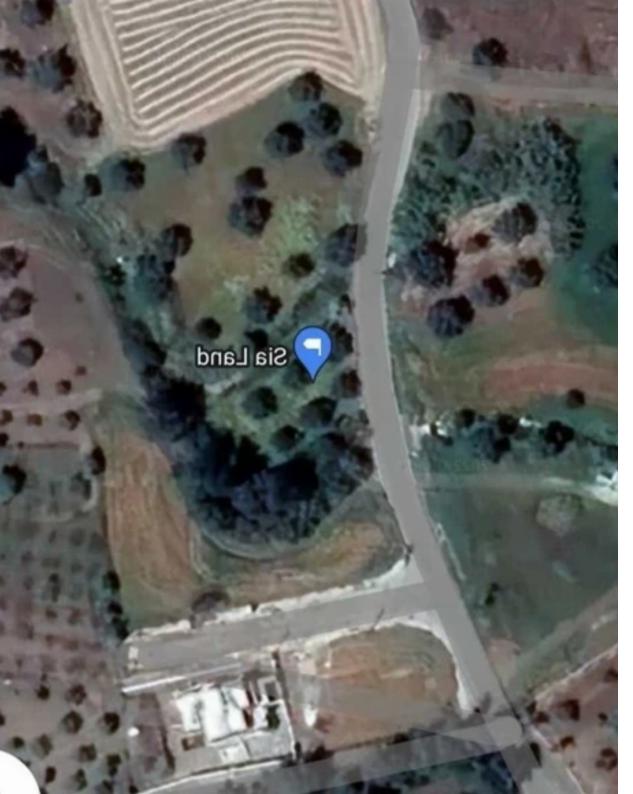

## **Estate on map:**

Website: realty.com.cy/p/residential-land-660-m²-€72.500-

ba4334792

Email: info@rimatech.com.cy

**Phone:** +35795958898 // +35725714014

This ad is presented by listings admin, under supervision from,

Total plot's-land's area: 660 m²

Coverage: 0 %

Available from: 2024-03-30

Offered at: 72,500

Type: **Residentia** 

"""A 660m² residential plot on the peaceful and scenic Sia-Kornos road. The plot is sold ready to build on with complete structural and architectural plans and a valid planning permit for a 2 bedroom 118m² single storey house. The plans can be altered to add an additional flloor and bedroom. The plot has a water supply and access to the electricity grid. The plot is cleared and bordered by trees and a small stream, and contains 6 well maintained mature olive trees.""...