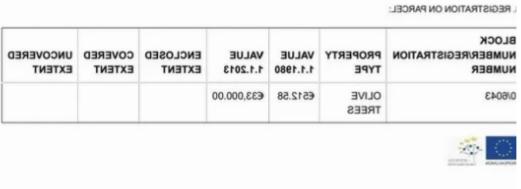

The factors that apply are set by the provisions of Development Plans.

| UNCOVERED | COVERED | ENCLOSED<br>EXTENT | VALUE<br>1.1.2013 |         | PROPERTY<br>TYPE | BLOCK<br>NUMBER/REGISTRATION<br>NUMBER |
|-----------|---------|--------------------|-------------------|---------|------------------|----------------------------------------|
|           |         |                    | €33,000.00        | €512.58 | OLIVE            | 0/6043                                 |