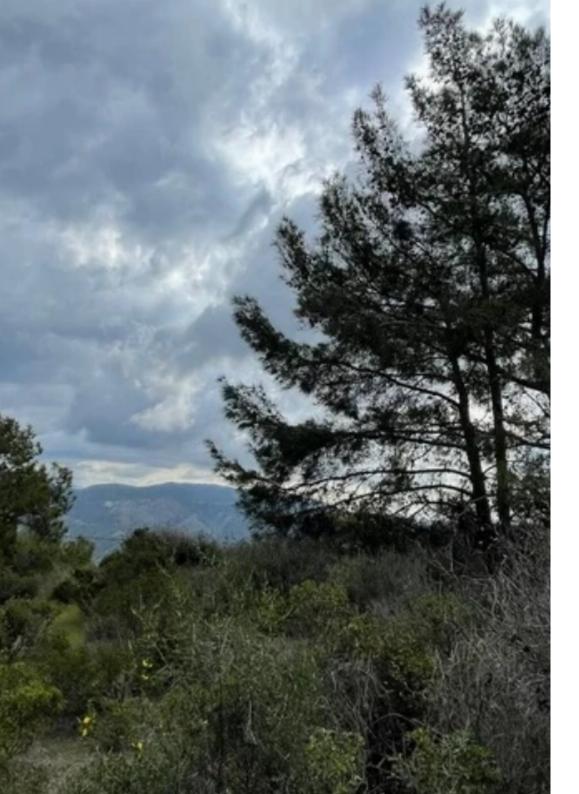

"""""FOR SALE A plot of land in Kellaki village. The total area is 1942 square meters. The property falls within the residential planning zone ?3 with the following development features: • Building Density Coefficient: 60% • Building Coverage Coefficient: 35% • 2 floors • 8,3m height • Regular shape • Registered road The plot has two ground levels in one piece, lower and upper. Magnificent view on the sunset and mountains, quiet area. There is no close proximity of buildings and houses. Matured pine trees grow on the plot. Comfortable driving road to the plot which is straight one minute from the main village road. Good transport accessibil...