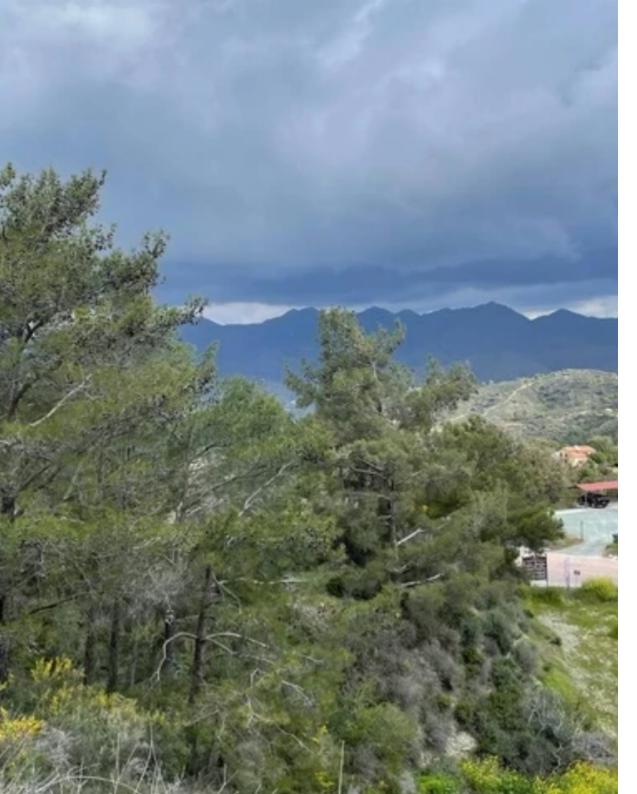

"""""FOR SALE A plot of land in Kellaki village. The total area is 1942 square meters. The property falls within the residential planning zone ?3 with the following development features: • Building Density Coefficient: 60% • Building Coverage Coefficient: 35% • 2 floors • 8,3m height • Regular shape • Registered road The plot has two ground levels in one piece, lower and upper. Magnificent view on the sunset and mountains, quiet area. There is no close proximity of buildings and houses. Matured pine trees grow on the plot. Comfortable driving road to the plot which is straight one minute from the main village road. Good transport accessibil...