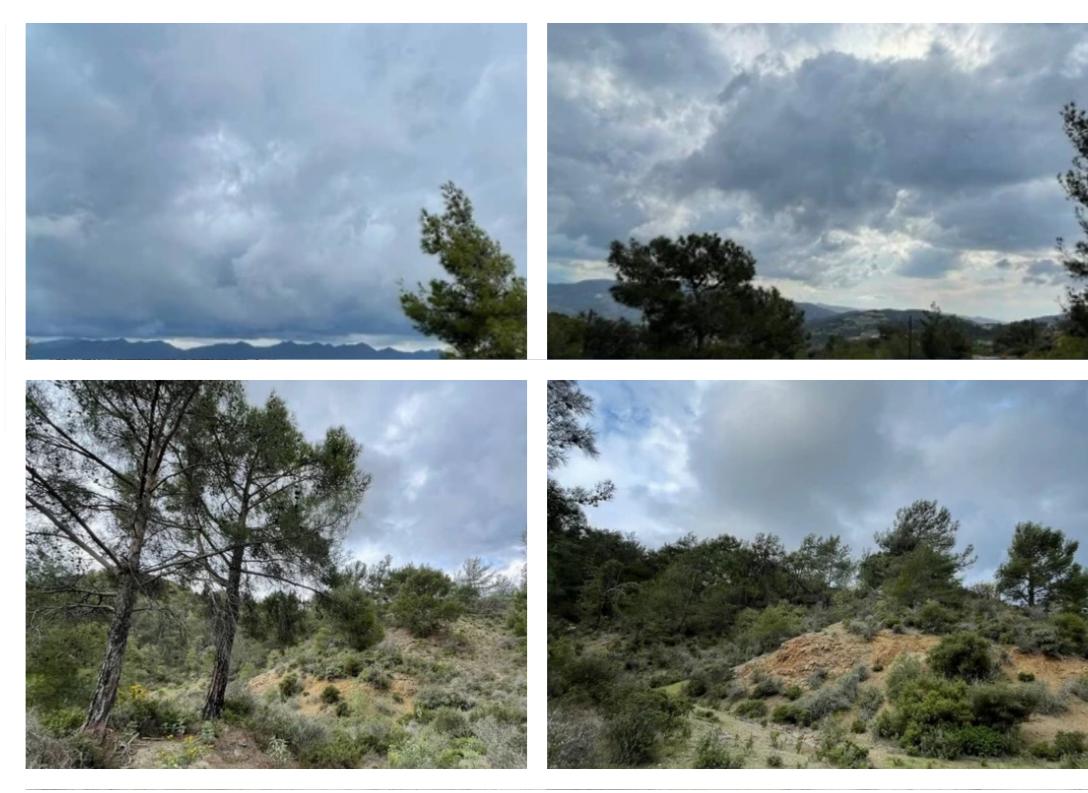

"""""FOR SALE A plot of land in Kellaki village. The total area is 1942 square meters. The property falls within the residential planning zone ?3 with the following development features: • Building Density Coefficient: 60% • Building Coverage Coefficient: 35% • 2 floors • 8,3m height • Regular shape • Registered road The plot has two ground levels in one piece, lower and upper. Magnificent view on the sunset and mountains, quiet area. There is no close proximity of buildings and houses. Matured pine trees grow on the plot. Comfortable driving road to the plot which is straight one minute from the main village road. Good transport accessibil...