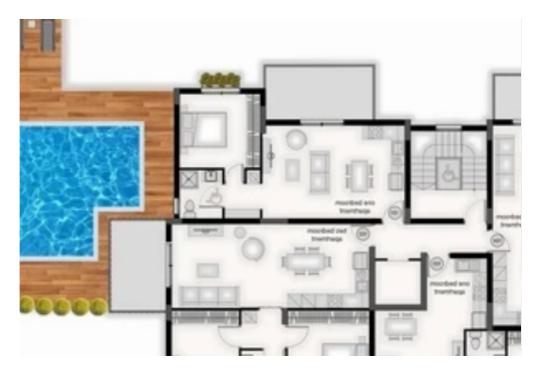

Type: **Penthouse** 

""""Located in one of the most prestigious areas in Limassol, agios athanasios, a new flawlessly designed project emerges known as "Emeralda". This beauty features 12 apartments, 6 one bedrooms & Emeralda". This beauty features 12 apartments, 6 one bedrooms & Emeralda". This captivating a luxurious lifestyle, this new development sets the standards really high to mark another magnificent project. The two bedroom penthouse is an exceptional spacious two bedroom with a full seaview!""""...