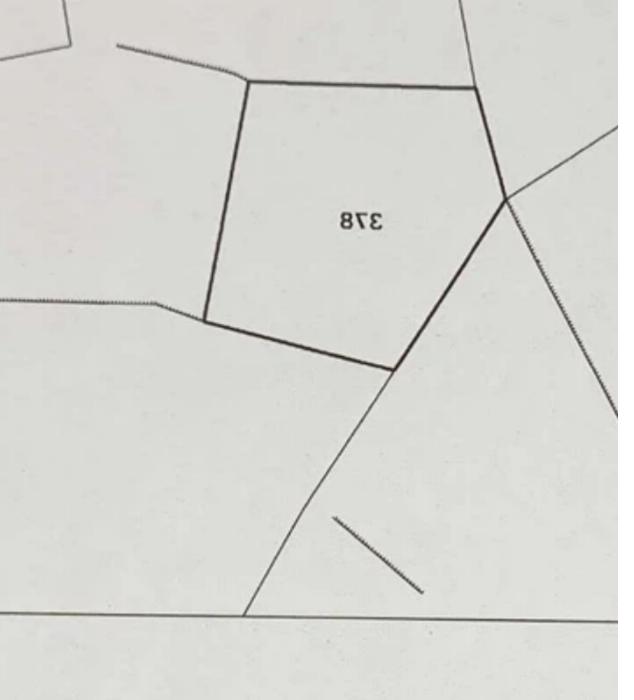

## Residential land 1571 m<sup>2</sup>

€65.000

Nicosia, Psimolofou-2630, Cyprus

This ad is presented by listings admin, under supervision from ,

Licensed Real Estate Agent Reg no: 1234, Lic no: 603/E

**Offered at:** € 65,000

**Estate ID:** 20916

**Ref:** ba3899055

m² |
Total plot's-land's area: 1571 m²

Available from: 2024-03-30

??????."...