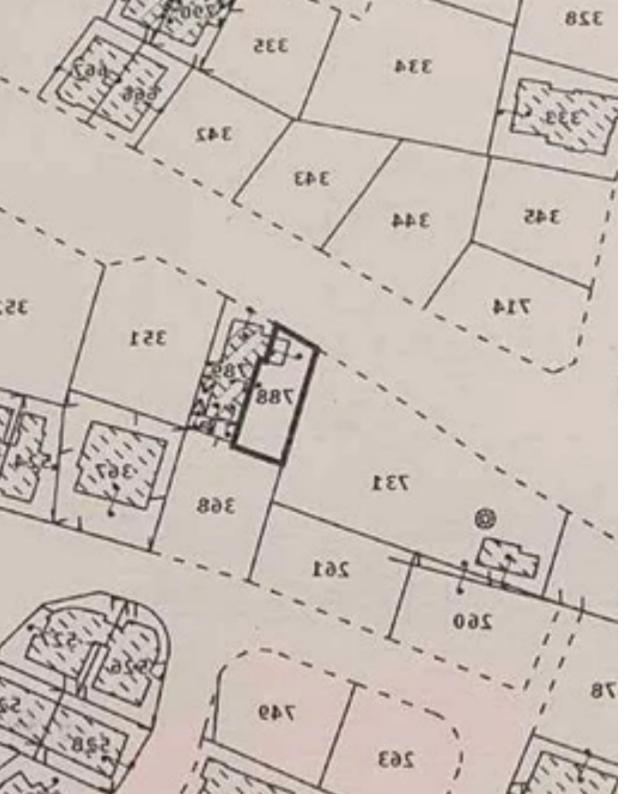

## Commercial land 268 m<sup>2</sup>

Limassol, Agia-Filaxeos-Ave-Petros-And-Pavlos-3086, Cyprus
This ad is presented by listings admin, under supervision from,
Licensed Real Estate Agent Reg no: 1234, Lic no: 603/E

"Half a Building plot (268 sqm), with a separate title deed on prime location (On Spyrou Kyprianou Avenue near Ayias Phylaxeos Street Junction). It can be developed into a four floors Offices and/or Residential Building. Price, Euro 395,000 Negotiable (VAT not included). P.s we can consider an exchange with another residential property (apartment) of an equal or less value."...