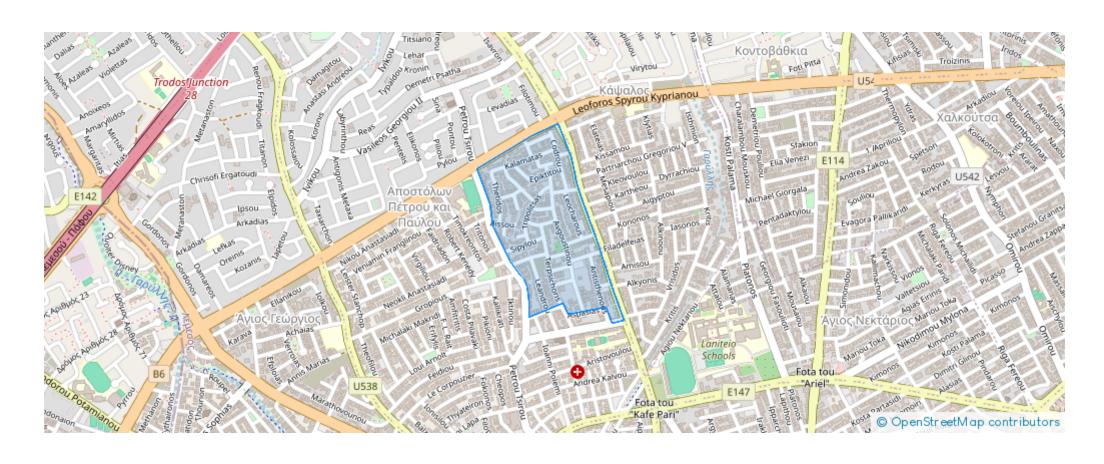

## Commercial land 268 m<sup>2</sup>

Limassol, Agia-Filaxeos-Ave-Petros-And-Pavlos-3086, Cyprus
This ad is presented by listings admin, under supervision from,
Licensed Real Estate Agent Reg no: 1234, Lic no: 603/E

## **Estate on map:**

Website: realty.com.cy/p/commercial-land-268-m²-ba4913328

Email: info@rimatech.com.cy

**Phone:** +35795958898 // +35725714014

This ad is presented by listings admin, under supervision from ,