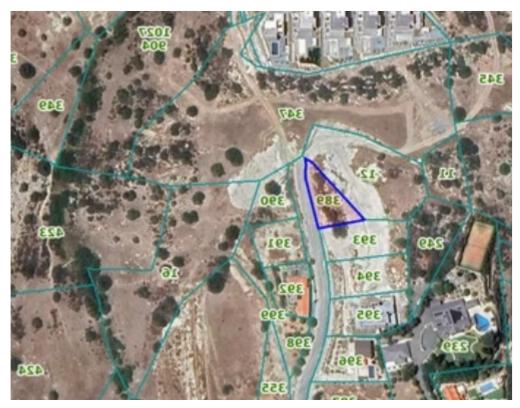

mage not found or type unknown

Planning zone: **H6** 

Residential Plot for Sale in Parekklisia Village. The plot has an almost triangular shape, a smooth surface and it abuts onto a public asphalted road with a total frontage of 45 meters. The plot is suitable for the development of a single house/villa. Also, the plot enjoys uninterrupted mountain views and limited sea views. The land area of the plot is 754 sq.m. The plot is not subject to VAT....

## **Estate on map:**

Website: realty.com.cy/p/residential-land-754-m²-€155.000-

ba5146405

Email: info@rimatech.com.cy

**Phone:** +35795958898 // +35725714014

This ad is presented by listings admin, under supervision from,