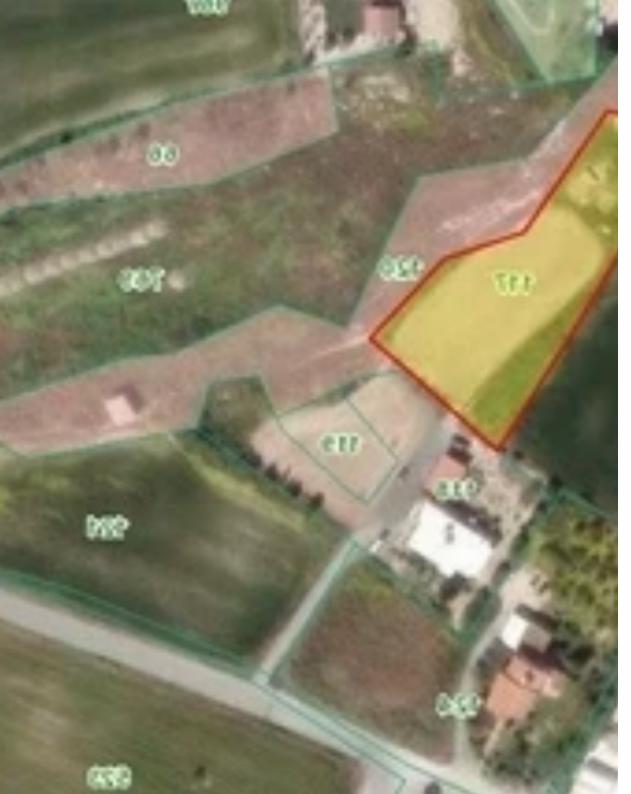

## Residential land 2652 m<sup>2</sup> €195.000

Larnaka, Tersefanou-7562, Cyprus

This ad is presented by listings admin, under supervision from,

Licensed Real Estate Agent Reg no: 1234, Lic no: 603/E

**Offered at:** € 195,000

**Estate ID:** 20947

**Ref:** ba5119126

m² |
Total plot's-land's area: 2652 m²

Coverage: 50 %

Available from: 2024-03-30

Planning zone: ?2