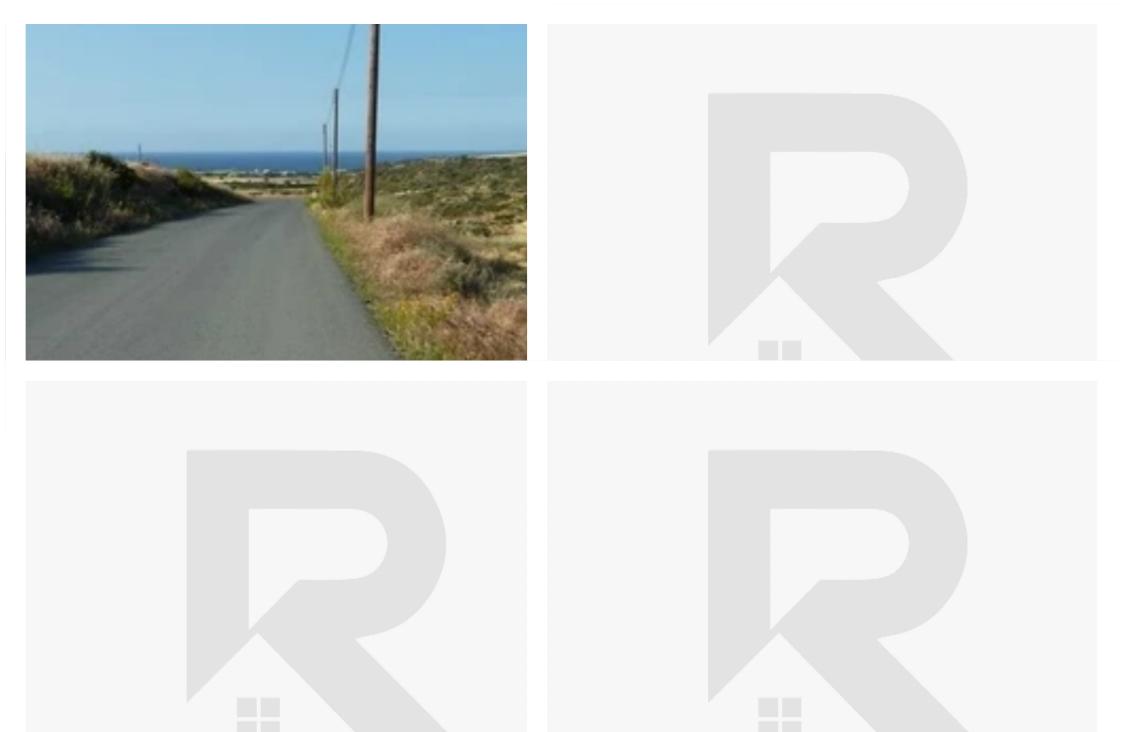

## Agricultural land 8169 m<sup>2</sup>

Larnaka, Maroni-7737, Cyprus

This ad is presented by listings admin, under supervision from,

Licensed Real Estate Agent Reg no: 1234, Lic no: 603/E

**Offered at:** € 250,000

**Estate ID:** 20949

**Ref:** ba4257326

m<sup>2</sup> |
Total plot's-land's area: 8169 m<sup>2</sup>

Available from: 2024-03-30

""Two pieces of adjacent lands, next to a main road, stunning sea view, located in Maroni village, close to all amenities, village centre, schools, supermarkets and ten minutes drive to the beach. Total area of 8169 sq.m. Each plot has its own title deed.""...