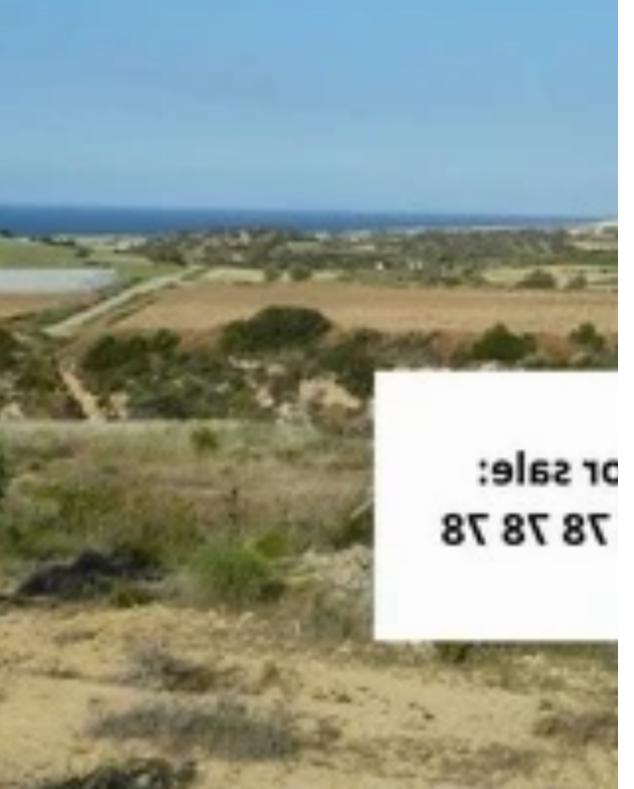

## Agricultural land 8169 m<sup>2</sup>

Larnaka, Maroni-7737, Cyprus

This ad is presented by listings admin, under supervision from,

Licensed Real Estate Agent Reg no: 1234, Lic no: 603/E

**Offered at:** € 250,000

**Estate ID:** 20949

**Ref:** ba4257326

m<sup>2</sup> |
Total plot's-land's area: 8169 m<sup>2</sup>

Available from: 2024-03-30

""Two pieces of adjacent lands, next to a main road, stunning sea view, located in Maroni village, close to all amenities, village centre, schools, supermarkets and ten minutes drive to the beach. Total area of 8169 sq.m. Each plot has its own title deed.""...