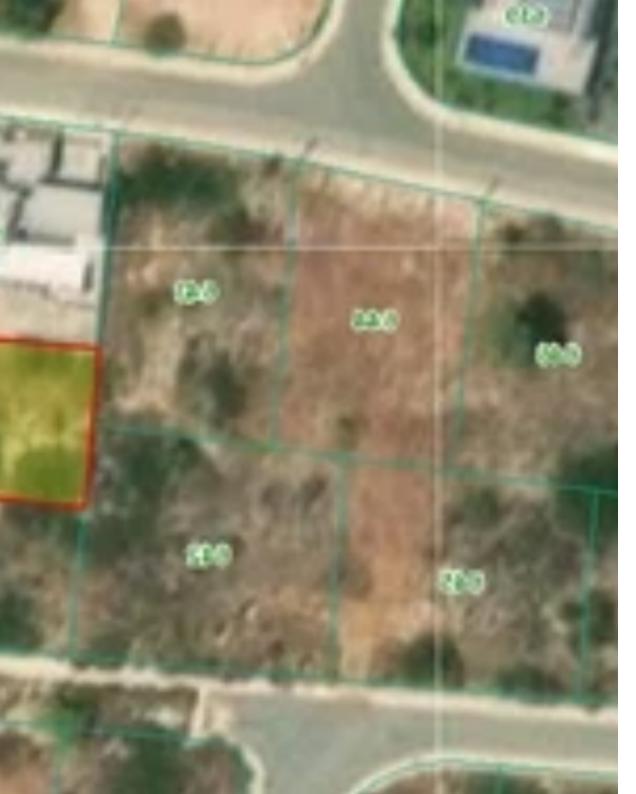

**Estate ID:** 20951

**Ref:** ba5164684

Total plot's-land's area: **702 m**<sup>2</sup>

Density: 20 %

Available from: 2024-03-30

Offered at: 165,000

Type: **Residentia** 

Piece of prime land in Souni-Zanatsia, Limassol. This 702sqm plot comes with clear title deeds, making it easy for you to build your dream home or invest. Don't miss out on this opportunity to secure your spot in this sought-after area. Contact today for more information. For sale by the owner