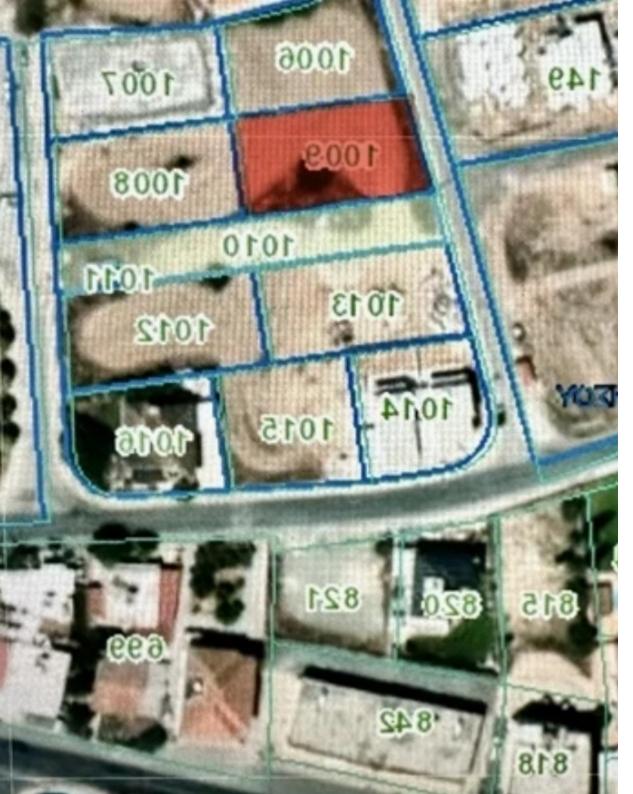

**Offered at:** € 130,000

**Estate ID:** 20962

**Ref:** ba5177973

Φύλλο :39
Σχέδιο :08W1
Τειρ. Μέτρα : 659
Τυήμα :5
Οπως φαίνονται στο επίσημο Κτηματικό σχέδιο
Κλίμακα :1:2500
Τουμα και Διεύθυνση
Μερίδιο
ΟΛΟ

m² |
Total plot's-land's area: 659 m²

Coverage: 0 %

Available from: 2024-03-30

mage not found or type unknown

Planning zone: **Ka6** 