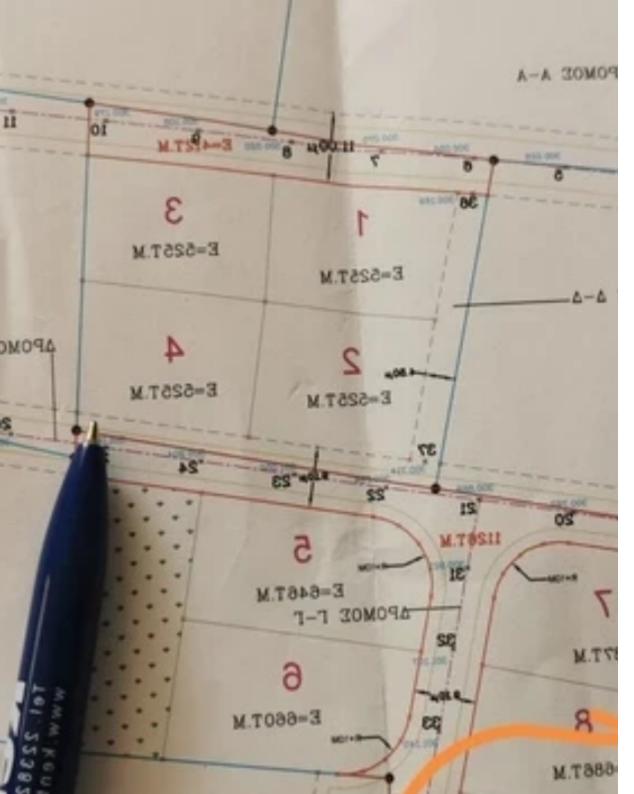

**Estate ID: 20969** 

**Ref:** ba5178371

m<sup>2</sup> |
Total plot's-land's area: **632** m<sup>2</sup>

Available from: 2024-03-30

????????? ???????? 215?.?."""...