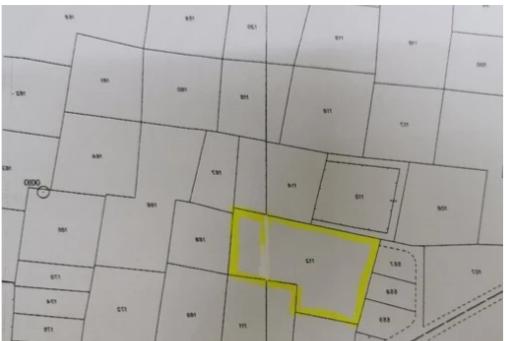

**Estate ID: 20969** 

**Ref:** ba5178371

m<sup>2</sup> |
Total plot's-land's area: **632** m<sup>2</sup>

Available from: 2024-03-30

????????? ???????? 215?.?."""...