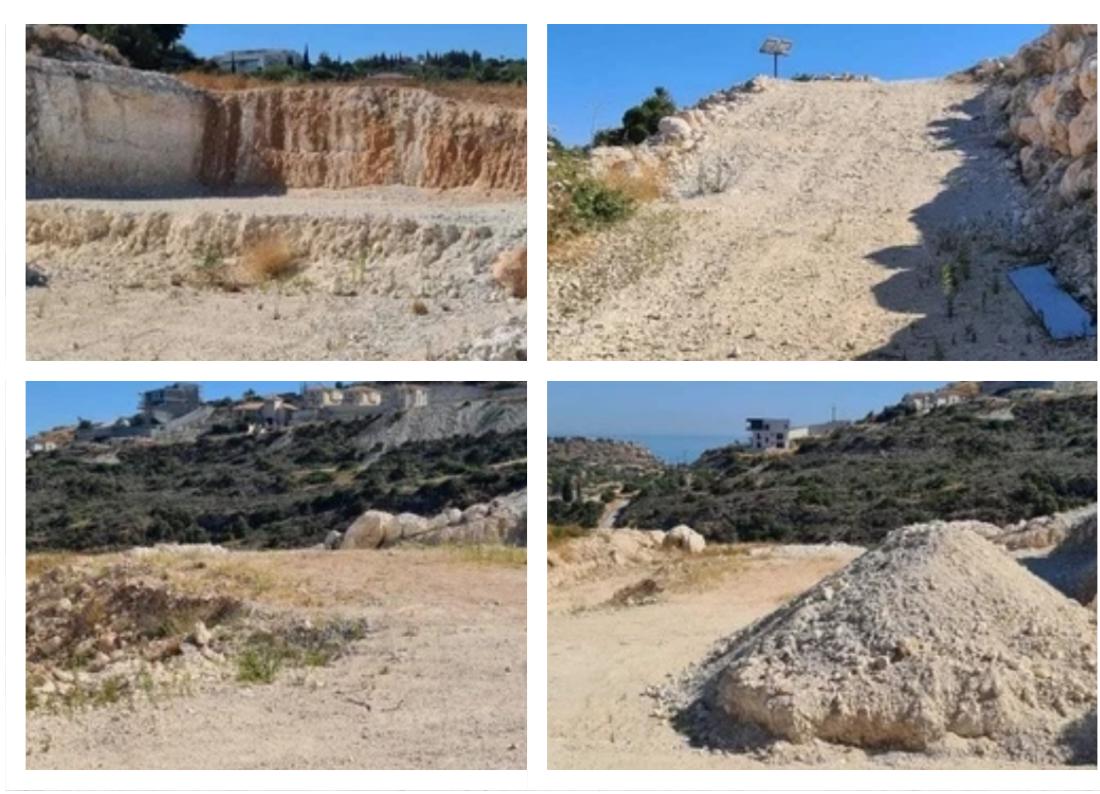

## Residential land 2000 m<sup>2</sup>

Limassol, Agios-Tychon-4521 , Cyprus This ad is presented by listings admin, under supervision from , Licensed Real Estate Agent Reg no: 1234, Lic no: 603/E

Offered at: €1,200,000 Estate ID: 20970 Ref: ba4453858