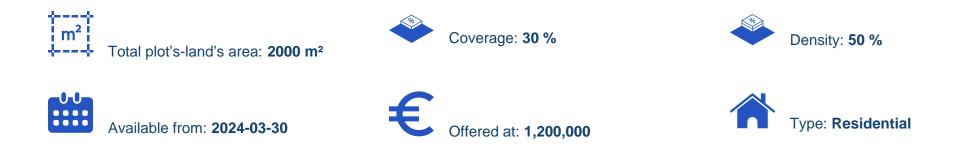

## Residential land 2000 m<sup>2</sup>

Limassol, Agios-Tychon-4521 , Cyprus This ad is presented by listings admin, under supervision from , Licensed Real Estate Agent Reg no: 1234, Lic no: 603/E

Offered at: €1,200,000 Estate ID: 20970 Ref: ba4453858