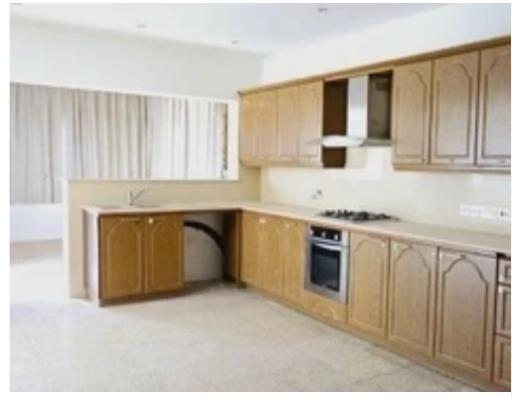

Offered at: 310,000

Type: SemidetachedHouse

Corner house situated in a quiet residential area of Ekali in a no through road. It has two spacious living areas, separate kitchen with dinning area, guest wc, bathroom storage, and three bedrooms. Parking, BBQ area, garden, spacious verandas. 2 fire places, flat roof where one can build another floor.