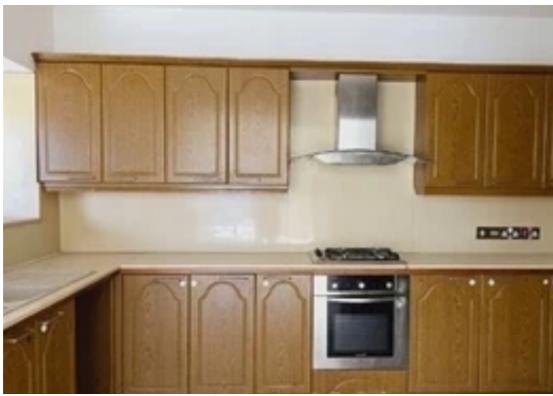

Offered at: 310,000

Type: SemidetachedHouse

Corner house situated in a quiet residential area of Ekali in a no through road. It has two spacious living areas, separate kitchen with dinning area, guest wc, bathroom storage, and three bedrooms. Parking, BBQ area, garden, spacious verandas. 2 fire places, flat roof where one can build another floor.