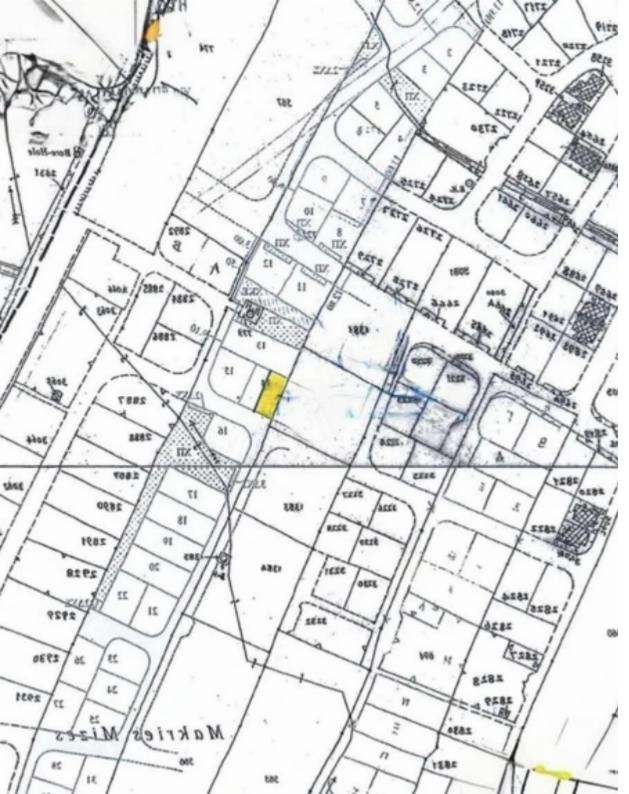

## Residential land 277 m<sup>2</sup> €90.000

Nicosia, Modestou-Panteli-St-School-Latsia-2232, Cyprus
This ad is presented by listings admin, under supervision from,
Licensed Real Estate Agent Reg no: 1234, Lic no: 603/E

**Offered at:** € 90,000

**Estate ID:** 20992

**Ref:** ba5166117

+--
+ Total plot's-land's area: 277 m²

Density: 80 %

Available from: 2024-03-30

Planning zone: **Ka7** 

???????