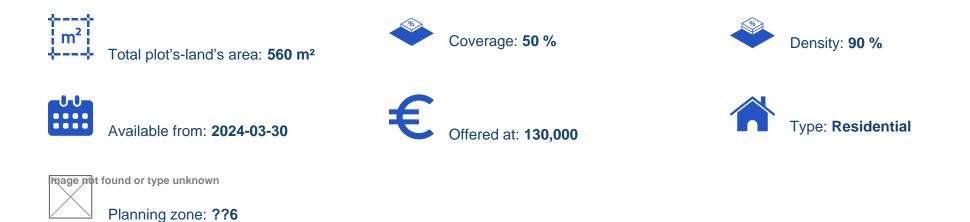

## Residential land 560 m<sup>2</sup>

## €130.000

Nicosia, Dali-Kallithea-2548, Cyprus

This ad is presented by listings admin, under supervision from , Licensed Real Estate Agent Reg no: 1234, Lic no: 603/E

Offered at: €130,000 Estate ID: 21000 Ref: ba5166161

Residential corner plot for sale in in Dali, Agiou Konstantinou & amp; Elenis quarter. The plot area is 560 sqm with 90% building density, 50% coverage factor and it is ideal for the construction of houses. Road frontage 28 m2. The plot is excluded from VAT. Asking Price €130,000 AA 621 AM 1222...