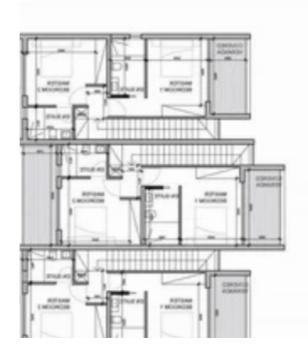

## 2-bedroom semi-detached f?r s?le €456.000

Paphos, Kissonerga-8574, Cyprus

This ad is presented by listings admin, under supervision from , Licensed Real Estate Agent Reg no: 1234, Lic no: 603/E

Offered at: €456,000 Estate ID: 21006 Ref: ba4888452

Available from: **2024-03-30** 

Villa with sea view...