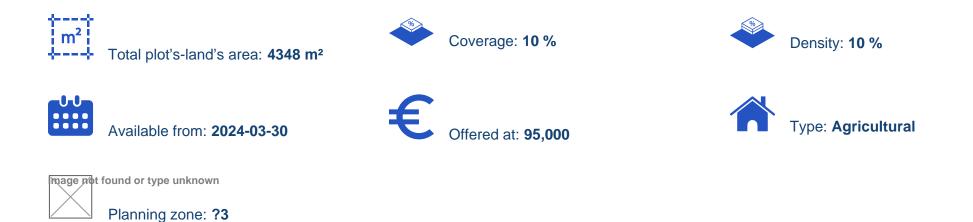

A remarkable plot in the beautiful village of Polemi, Paphos! - Total area of 4,348 sq.m. - access to the main road - It falls within agricultural planning zone ?3 with 10% building density, 10% coverage, 2 floors and a maximum height of 8,3m. - surrounding natural beauty - essential amenities within reach This stunning plot in Polemi, Paphos, promises exceptional value and investment potential....