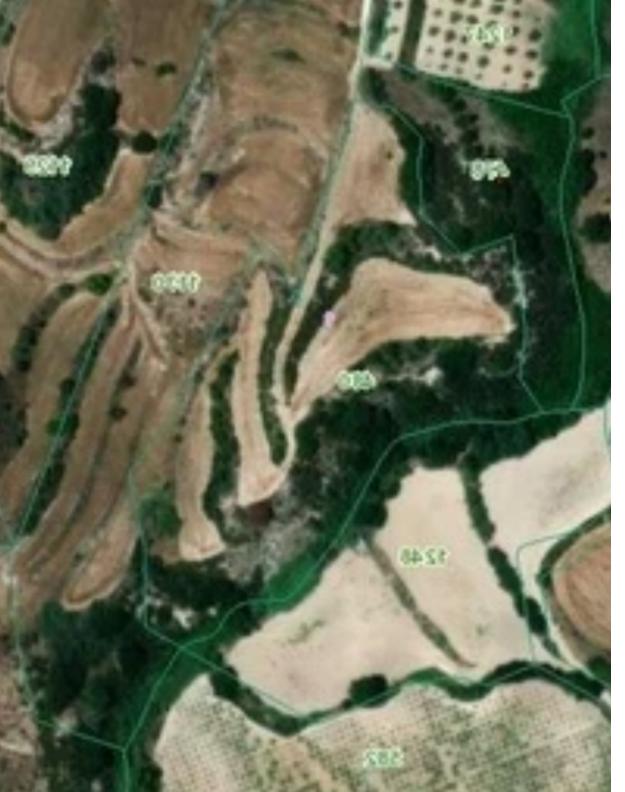

A remarkable plot in the beautiful village of Polemi, Paphos! - Total area of 4,348 sq.m. - access to the main road - It falls within agricultural planning zone ?3 with 10% building density, 10% coverage, 2 floors and a maximum height of 8,3m. - surrounding natural beauty - essential amenities within reach This stunning plot in Polemi, Paphos, promises exceptional value and investment potential....