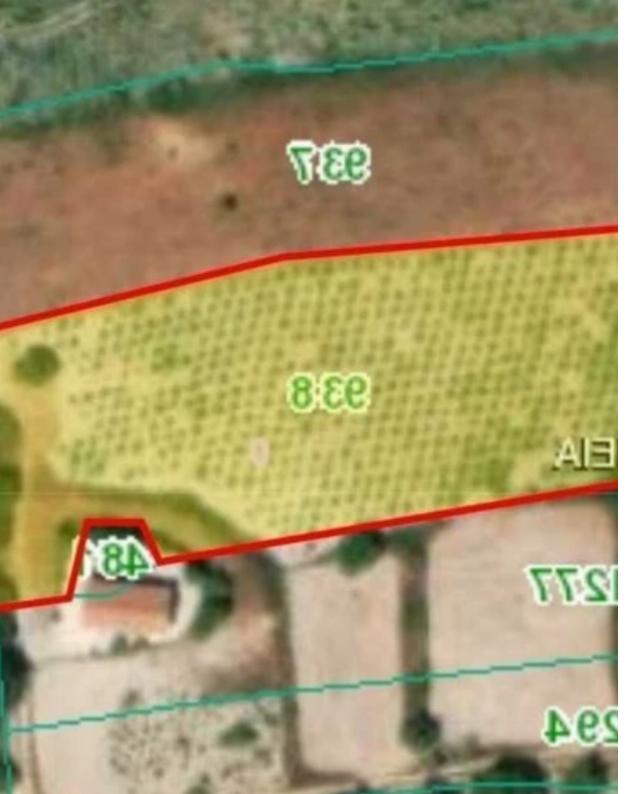

## Residential land 3828 m<sup>2</sup> €140.000

Limassol, Laneia-4744, Cyprus

This ad is presented by listings admin, under supervision from,

Licensed Real Estate Agent Reg no: 1234, Lic no: 603/E

**Offered at:** € 138,000

**Estate ID:** 21009

**Ref:** ba3982759

Total plot's-land's area: 3828 m<sup>2</sup>

Coverage: 20 %

Density: 20 %

Available from: 2024-03-30

Offered at: 138,000

Гуре: **Residential** 