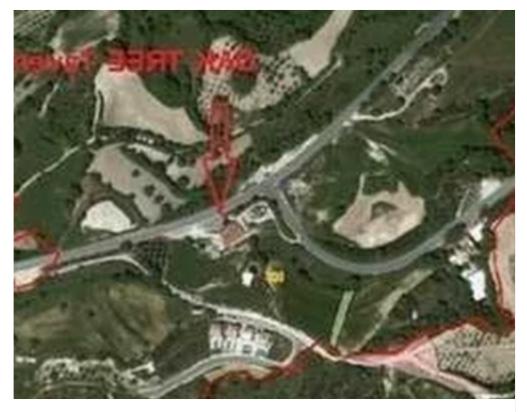

Plot area 2609 sq m Pano Stroumbi Village - Paphos, Cyprus Agricultural land 2609?. It falls within the Planning Zone ?3, with building density coefficient of 10%, coverage coefficient 10%, maximum floors 2 and 8,30 metres height. Connected with Electricity and Water. Near of the plot there is already built a big Villa. Title deeds available, for sale \*\*direct from the owner. The plot is located a few metres up to the hill, of the main street to Kathikas village. The new Highway road from Paphos to Stroumpi and Stroumpi to Polis Chrysochous is a bonus for the Plot. A few metres of the plot is the OAK Tavern. Is a great opportunity for investment!...