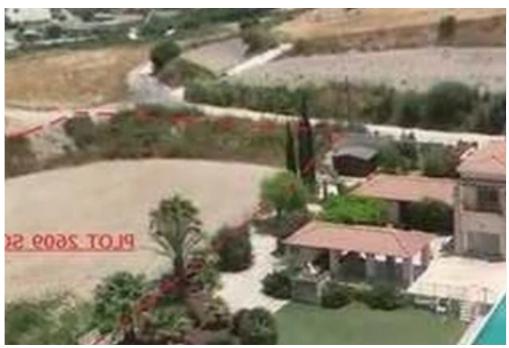

Plot area 2609 sq m Pano Stroumbi Village - Paphos, Cyprus Agricultural land 2609?. It falls within the Planning Zone ?3, with building density coefficient of 10%, coverage coefficient 10%, maximum floors 2 and 8,30 metres height. Connected with Electricity and Water. Near of the plot there is already built a big Villa. Title deeds available, for sale \*\*direct from the owner. The plot is located a few metres up to the hill, of the main street to Kathikas village. The new Highway road from Paphos to Stroumpi and Stroumpi to Polis Chrysochous is a bonus for the Plot. A few metres of the plot is the OAK Tavern. Is a great opportunity for investment!...