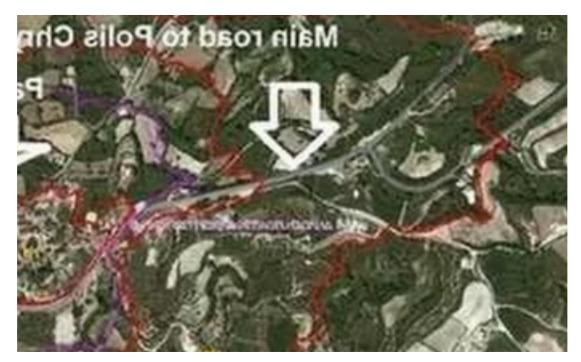

Plot area 2609 sq m Pano Stroumbi Village - Paphos, Cyprus Agricultural land 2609?. It falls within the Planning Zone ?3, with building density coefficient of 10%, coverage coefficient 10%, maximum floors 2 and 8,30 metres height. Connected with Electricity and Water. Near of the plot there is already built a big Villa. Title deeds available, for sale \*\*direct from the owner. The plot is located a few metres up to the hill, of the main street to Kathikas village. The new Highway road from Paphos to Stroumpi and Stroumpi to Polis Chrysochous is a bonus for the Plot. A few metres of the plot is the OAK Tavern. Is a great opportunity for investment!...