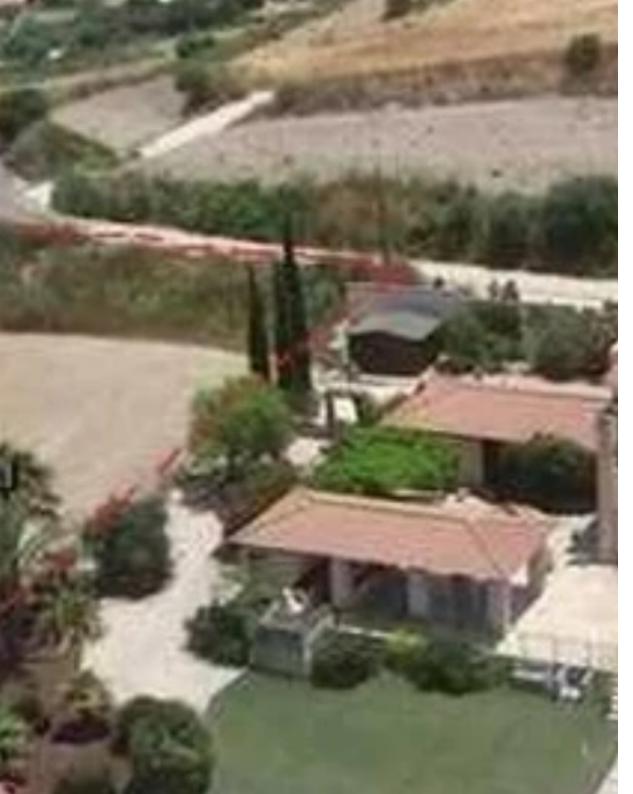

Plot area 2609 sq m Pano Stroumbi Village - Paphos, Cyprus Agricultural land 2609?. It falls within the Planning Zone ?3, with building density coefficient of 10%, coverage coefficient 10%, maximum floors 2 and 8,30 metres height. Connected with Electricity and Water. Near of the plot there is already built a big Villa. Title deeds available, for sale \*\*direct from the owner. The plot is located a few metres up to the hill, of the main street to Kathikas village. The new Highway road from Paphos to Stroumpi and Stroumpi to Polis Chrysochous is a bonus for the Plot. A few metres of the plot is the OAK Tavern. Is a great opportunity for investment!...