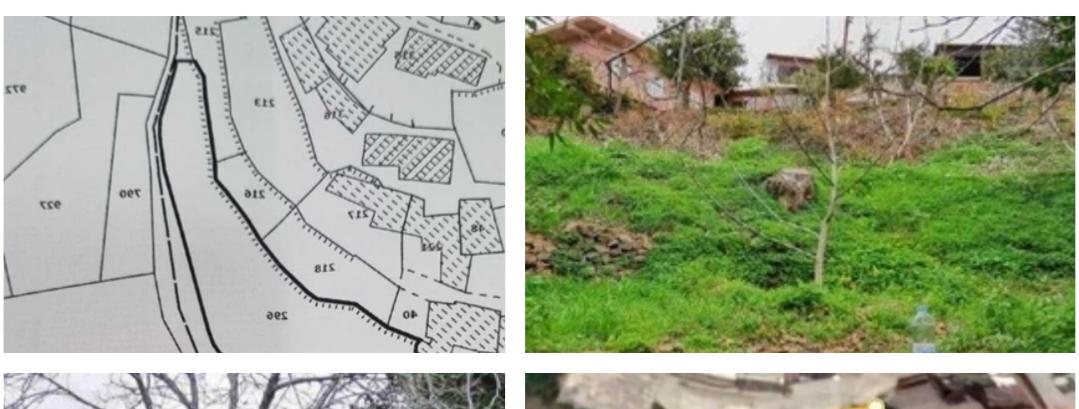

## (Share) Residential land 476 m<sup>2</sup>

€30.000

Larnaka, Agioi-Vavatsinias-7711, Cyprus

This ad is presented by listings admin, under supervision from,

Licensed Real Estate Agent Reg no: 1234, Lic no: 603/E

**Offered at:** €30,000

**Estate ID:** 21061

Ref: ba4463961

m² l
Total plot's-land's area: 476 m²

Coverage: 0 %

Available from: 2024-03-30

Type: Residential

?????!"""""...