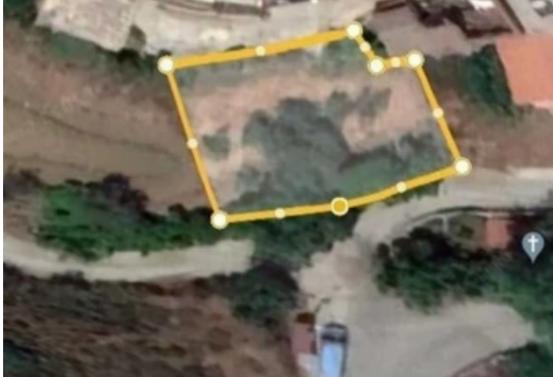

## (Share) Residential land 476 m<sup>2</sup>

€30.000

Larnaka, Agioi-Vavatsinias-7711, Cyprus

This ad is presented by listings admin, under supervision from,

Licensed Real Estate Agent Reg no: 1234, Lic no: 603/E

**Offered at:** €30,000

**Estate ID:** 21061

Ref: ba4463961

m² l
Total plot's-land's area: 476 m²

Coverage: 0 %

Available from: 2024-03-30

Type: Residential

?????!"""""...