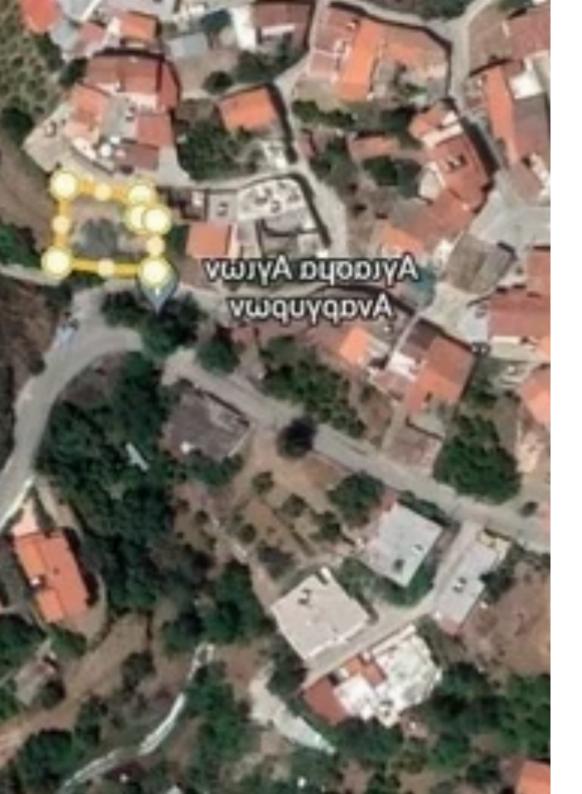

## (Share) Residential land 476 m<sup>2</sup>

€30.000

Larnaka, Agioi-Vavatsinias-7711, Cyprus

This ad is presented by listings admin, under supervision from,

Licensed Real Estate Agent Reg no: 1234, Lic no: 603/E

**Offered at:** €30,000

**Estate ID:** 21061

Ref: ba4463961

m² l
Total plot's-land's area: 476 m²

Coverage: 0 %

Available from: 2024-03-30

Type: Residential

?????!"""""...