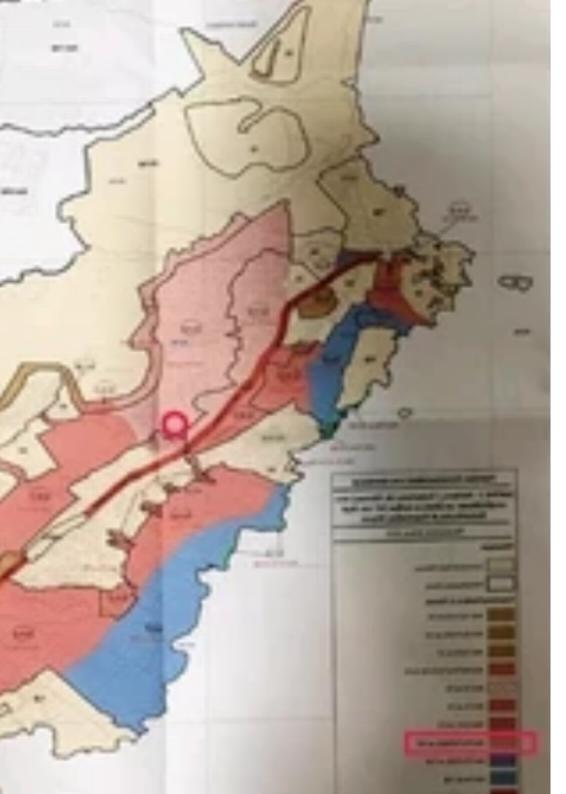

Offered at: €490,000 Estate ID: 21088 Ref: ba4587678

The property contains 2No. Plots of land adjacent to each other (see brochure attached) - the one(628) is 1655sqm and the other (634) is 1840sqm with sum area of 3495 sqm. -Direct see view. - 900m to the nearest beach. -150m from the Agios Georgios main road. -All amenities within 5 minutes. The next period the Department of Land of the Republic confirm that the plots will be approved as residential zone. Upon the approval the price will be increase accordingly. The intention of Municipality of Peyia and Urban Planning of Cyprus changing the zone to domestic development is illustrated on the image above Moreover important element which must be noticed is the fact that the plot no. 634...