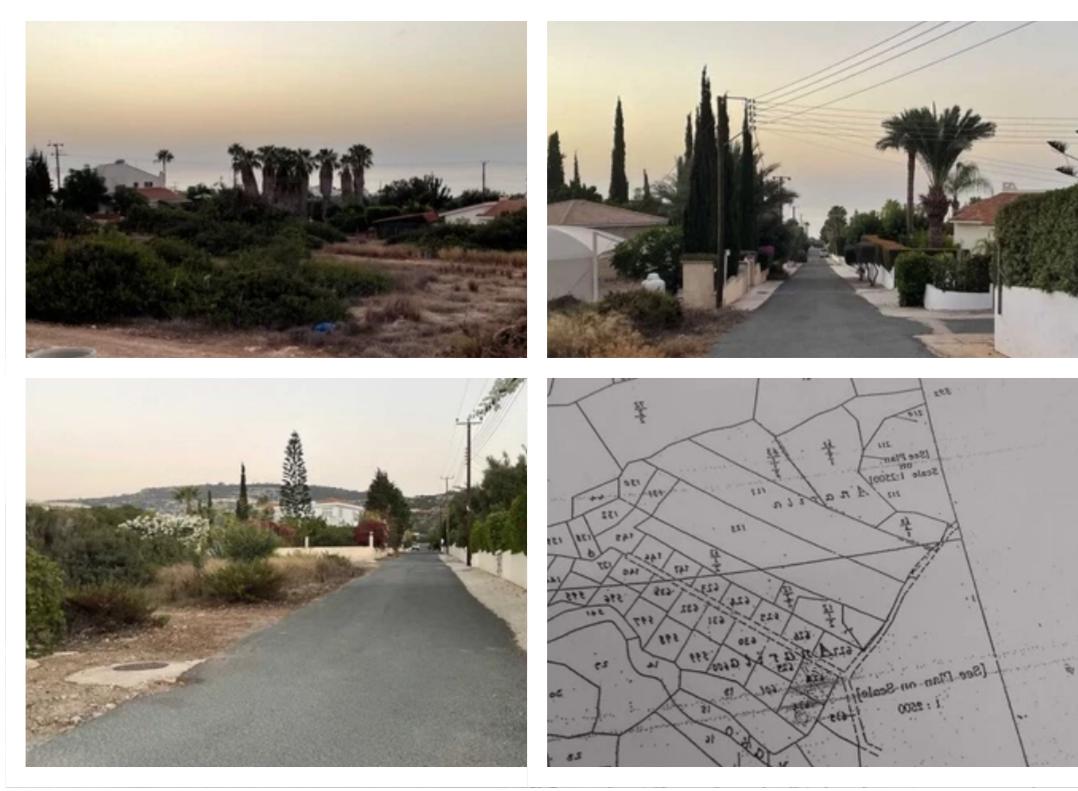

Offered at: €490,000 Estate ID: 21088 Ref: ba4587678

The property contains 2No. Plots of land adjacent to each other (see brochure attached) - the one(628) is 1655sqm and the other (634) is 1840sqm with sum area of 3495 sqm. -Direct see view. - 900m to the nearest beach. -150m from the Agios Georgios main road. -All amenities within 5 minutes. The next period the Department of Land of the Republic confirm that the plots will be approved as residential zone. Upon the approval the price will be increase accordingly. The intention of Municipality of Peyia and Urban Planning of Cyprus changing the zone to domestic development is illustrated on the image above Moreover important element which must be noticed is the fact that the plot no. 634...