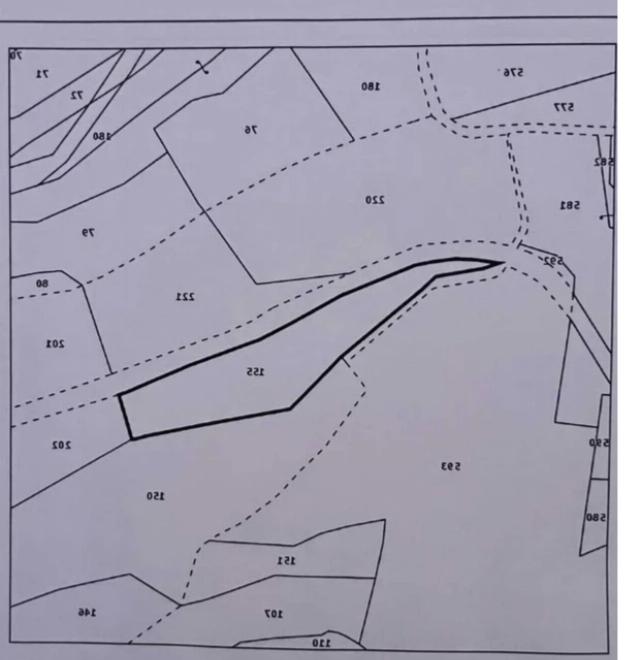

Offered at: € 60,000 Estate ID: 21094 Ref: ba4295401

+0

Field near the village of Lofou. It is in a non-residential zone with a stream and water nearby. 30 & 185 sqm...