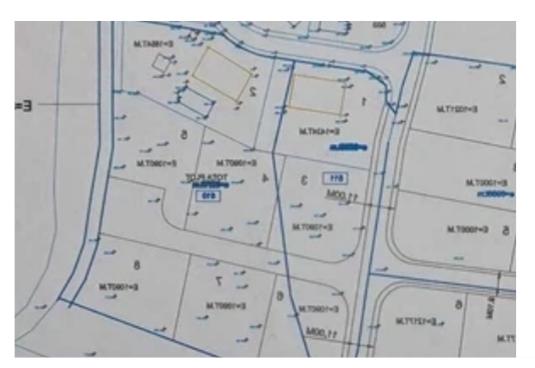

**Estate ID:** 21098

**Ref:** ba4949578

m² |
Total plot's-land's area: 7000 m²

Coverage: 15 %

Available from: 2024-03-30

"""7000m² land for building 15% with the a view of Limassol 3 minutes away from Heritage and Island private school! Can be split into 5pc of land! The price is for the whole land!"""...