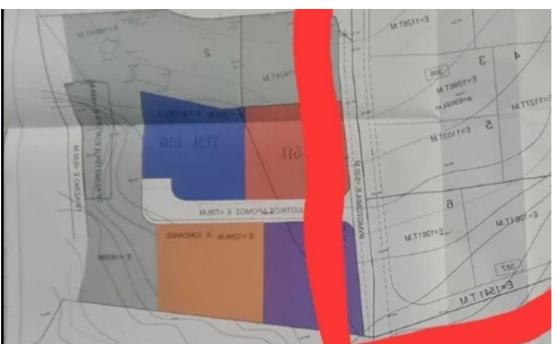

**Estate ID:** 21098

**Ref:** ba4949578

m² |
Total plot's-land's area: 7000 m²

Coverage: 15 %

Available from: 2024-03-30

"""7000m² land for building 15% with the a view of Limassol 3 minutes away from Heritage and Island private school! Can be split into 5pc of land! The price is for the whole land!"""...