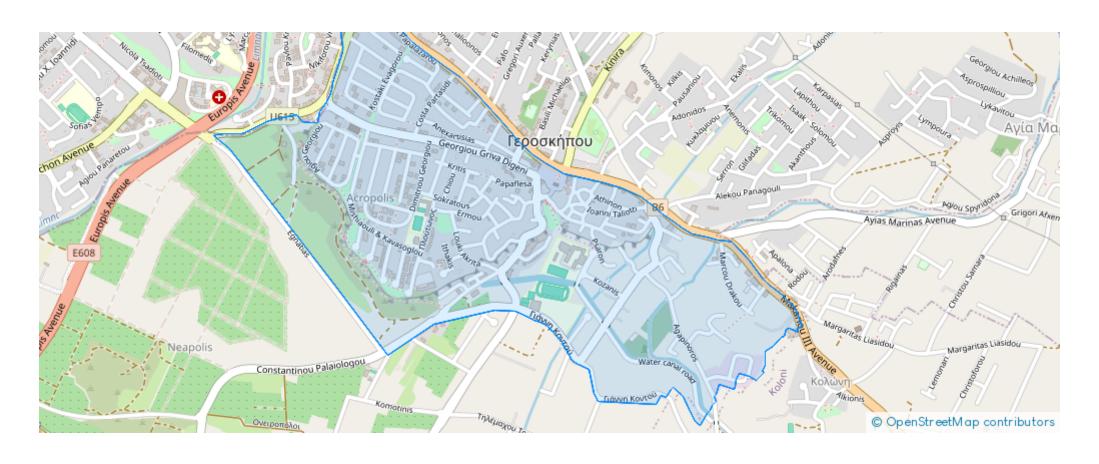

## Residential land 900 m<sup>2</sup> €480.000

Paphos, High-School-Geroskipou-8201, Cyprus

This ad is presented by listings admin, under supervision from,

Licensed Real Estate Agent Reg no: 1234, Lic no: 603/E

"""""Exclusive plot of residential land available for sale in the elevated area of upper Geroskipou, boasting uninterrupted panoramic views and a magnificent sea view of Paphos city. 900 m2 Residential Zone Building density - 40% Water connection Electricity supply Sewage connection New road and park""""""...