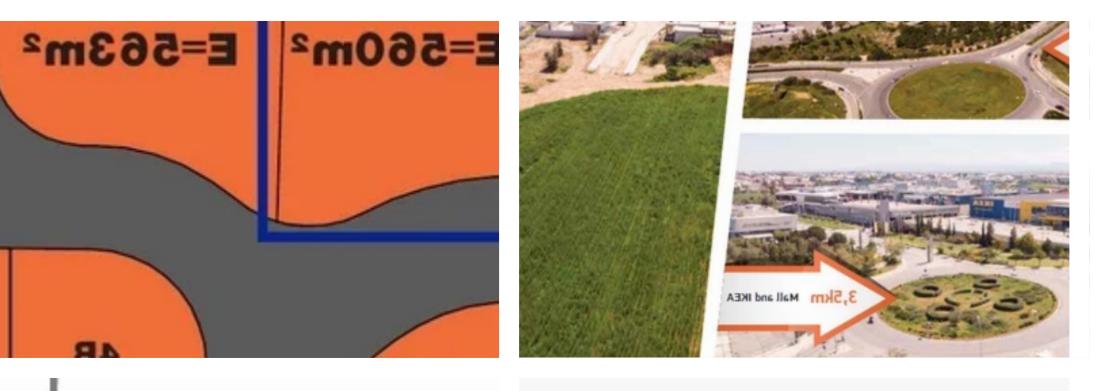

**Offered at:** € 160,000

**Estate ID:** 21109

**Ref:** ba4197577

Total plot's-land's area: **560 m**<sup>2</sup>

Available from: 2024-03-30

Offered at: 160,00

Type: Residentia

Large Residential Plot in Geri in a great new area. Also available to sell half the plot - either side at half price Ideal for an Investment or to build the house or houses of your dreams. It is located in one of the most up-and-coming locations of Nicosia, 3mins from the Mall of Cyprus and new General Hospital and only 5 mins from the highway. -Title Deed Available -Vacant possession...