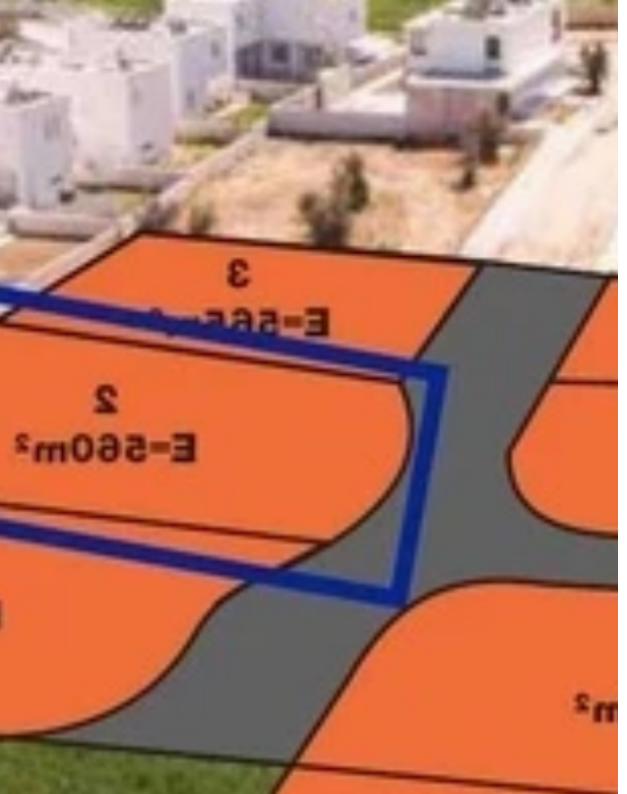

**Offered at:** € 160,000

**Estate ID:** 21109

**Ref:** ba4197577

Total plot's-land's area: **560 m**<sup>2</sup>

Available from: 2024-03-30

Offered at: 160,00

Type: Residentia

Large Residential Plot in Geri in a great new area. Also available to sell half the plot - either side at half price Ideal for an Investment or to build the house or houses of your dreams. It is located in one of the most up-and-coming locations of Nicosia, 3mins from the Mall of Cyprus and new General Hospital and only 5 mins from the highway. -Title Deed Available -Vacant possession...