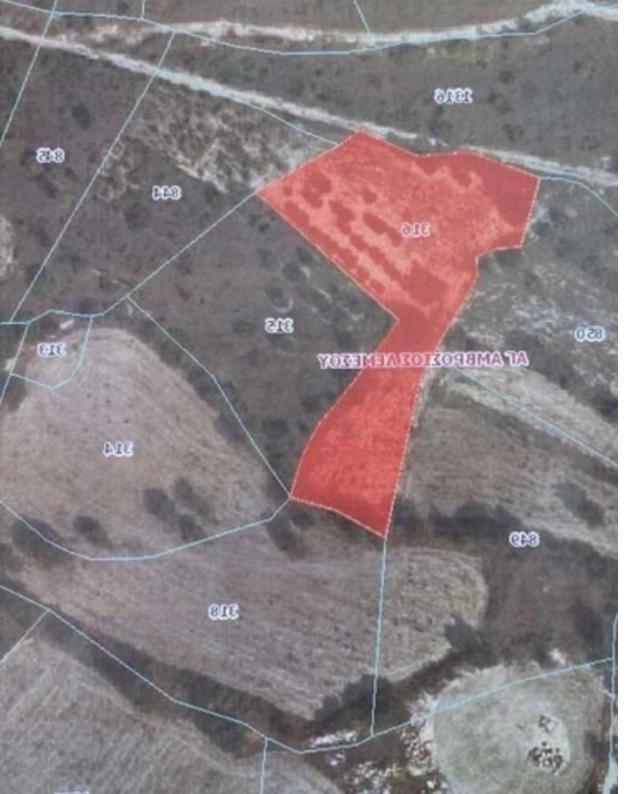

## Residential land 2726 m<sup>2</sup>

Limassol, Agios-Amvrosios-4710, Cyprus

This ad is presented by listings admin, under supervision from,

Licensed Real Estate Agent Reg no: 1234, Lic no: 603/E

**Offered at:** €72,500

**Estate ID:** 21112

**Ref:** ba4564881

m<sup>2</sup>
Total plot's-land's area: 2726 m<sup>2</sup>

Coverage: 20 %

Density: 30 %

Available from: 2024-03-30

## **Estate on map:**

Website: realty.com.cy/p/residential-land-2726-m²-ba4564881

Email: info@rimatech.com.cy

**Phone:** +35795958898 // +35725714014

This ad is presented by listings admin, under supervision from ,