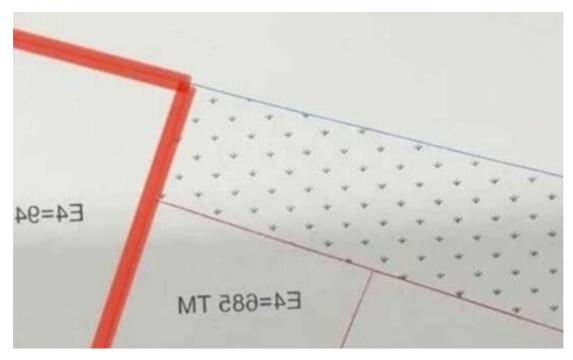

**Estate ID:** 21118

**Ref:** ba5118835

m² l
Total plot's-land's area: 585 m²

Density: 40 %

Available from: 2024-03-30

Type: Residential

3 ???????? ???????? ???? 650? ??? ??? ??????? ????????? ??????? :40% ????????? ??????? :25%...