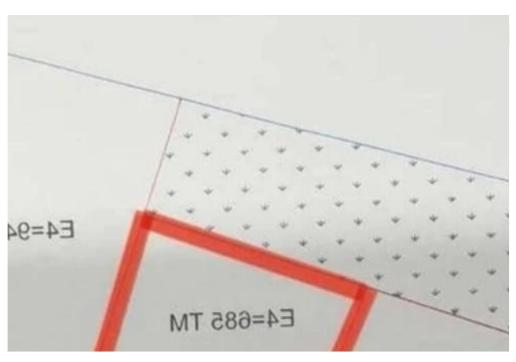

**Estate ID:** 21118

**Ref:** ba5118835

m² l
Total plot's-land's area: 585 m²

Density: 40 %

Available from: 2024-03-30

Type: Residential

3 ???????? ???????? ???? 650? ??? ??? ??????? ????????? ??????? :40% ????????? ??????? :25%...