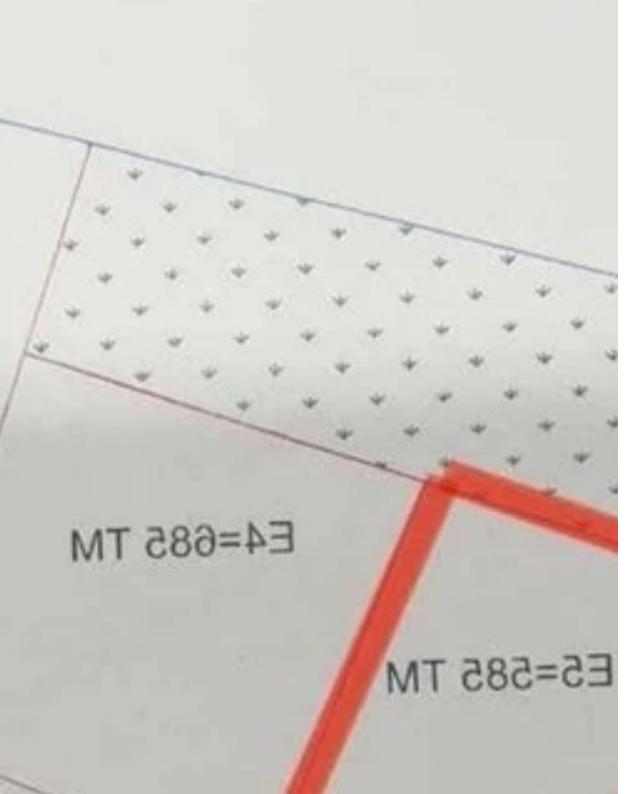

**Estate ID:** 21118

**Ref:** ba5118835

m² l
Total plot's-land's area: 585 m²

Density: 40 %

Available from: 2024-03-30

Type: Residential

3 ???????? ???????? ???? 650? ??? ??? ??????? ????????? ??????? :40% ????????? ??????? :25%...