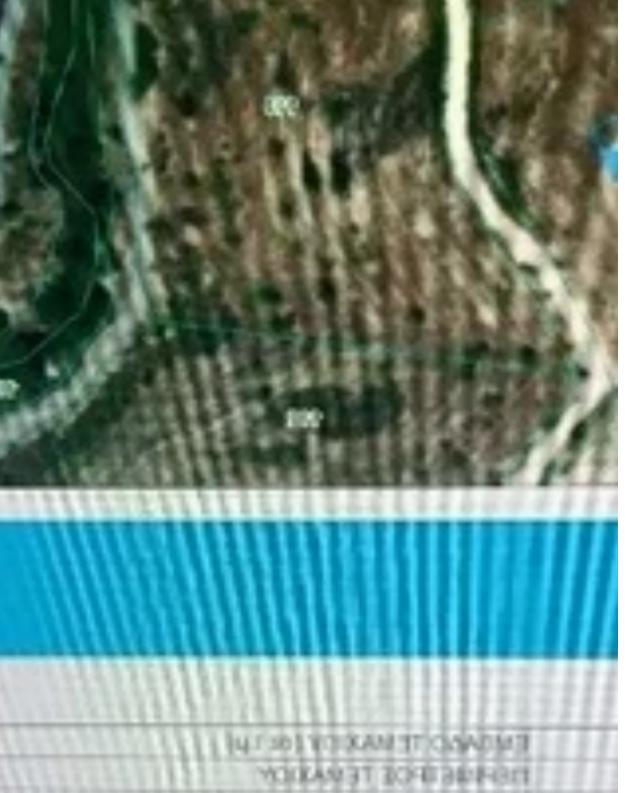

## Agricultural land 9500 m<sup>2</sup>

Limassol, Arsos-Lemesou-4770 , Cyprus

This ad is presented by listings admin, under supervision from ,

Licensed Real Estate Agent Reg no: 1234, Lic no: 603/E

**Offered at:** €20,000

**Estate ID:** 21119

**Ref:** ba4549739

m² |
Total plot's-land's area: 9500 m²

Coverage: 0 %

Available from: 2024-03-30

Type: Agricultural

"""""plant 9500 sq metr with hole of water and possibility of solar panels free project 100 kw 6% building factor in arsos Limassol 30 minutes from Limassol""""""...