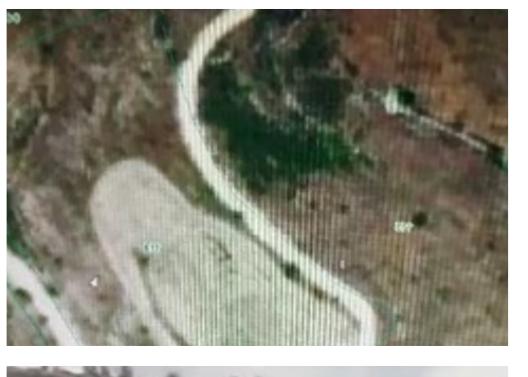

## Agricultural land 9500 m<sup>2</sup>

Limassol, Arsos-Lemesou-4770 , Cyprus

This ad is presented by listings admin, under supervision from ,

Licensed Real Estate Agent Reg no: 1234, Lic no: 603/E

**Offered at:** €20,000

**Estate ID:** 21119

**Ref:** ba4549739

m² |
Total plot's-land's area: 9500 m²

Coverage: 0 %

Available from: 2024-03-30

Type: Agricultural

"""""plant 9500 sq metr with hole of water and possibility of solar panels free project 100 kw 6% building factor in arsos Limassol 30 minutes from Limassol""""""...