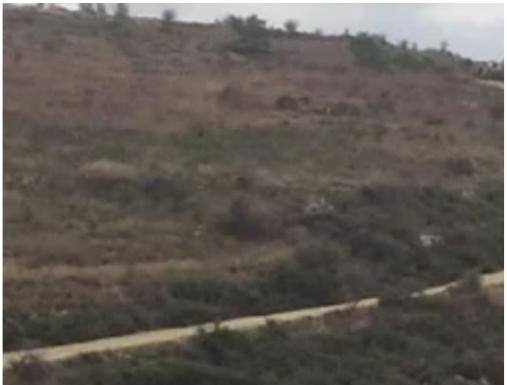

## Agricultural land 9500 m<sup>2</sup>

Limassol, Arsos-Lemesou-4770 , Cyprus

This ad is presented by listings admin, under supervision from ,

Licensed Real Estate Agent Reg no: 1234, Lic no: 603/E

**Offered at:** €20,000

**Estate ID:** 21119

**Ref:** ba4549739

m² |
Total plot's-land's area: 9500 m²

Coverage: 0 %

Available from: 2024-03-30

Type: Agricultural

"""""plant 9500 sq metr with hole of water and possibility of solar panels free project 100 kw 6% building factor in arsos Limassol 30 minutes from Limassol""""""...