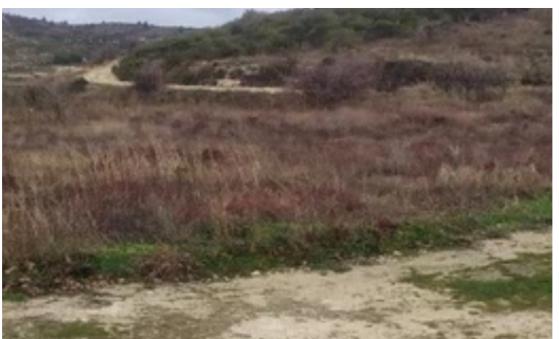

## Agricultural land 9500 m<sup>2</sup>

Limassol, Arsos-Lemesou-4770 , Cyprus

This ad is presented by listings admin, under supervision from ,

Licensed Real Estate Agent Reg no: 1234, Lic no: 603/E

**Offered at:** €20,000

**Estate ID:** 21119

**Ref:** ba4549739

m² |
Total plot's-land's area: 9500 m²

Coverage: 0 %

Available from: 2024-03-30

Type: Agricultural

"""""plant 9500 sq metr with hole of water and possibility of solar panels free project 100 kw 6% building factor in arsos Limassol 30 minutes from Limassol""""""...