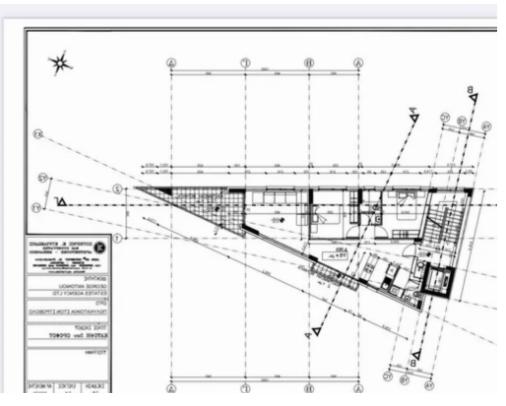

**Offered at:** €220,000

**Estate ID:** 21121

**Ref:** ba5104629

m<sup>2</sup>
Total plot's-land's area: 328 m<sup>2</sup>

Available from: 2024-03-30

Type: Residential

"""Plot with architecture plans and licence for building of 300 m2"""...