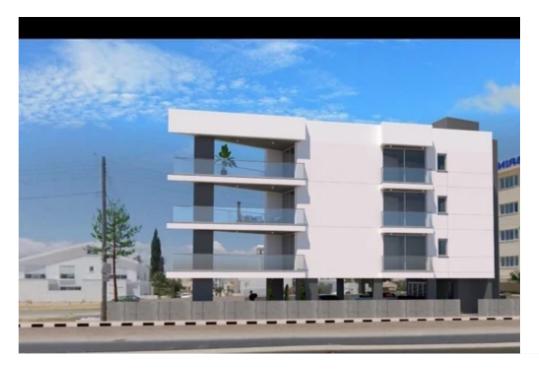

**Offered at:** €220,000

**Estate ID:** 21121

**Ref:** ba5104629

m<sup>2</sup>
Total plot's-land's area: 328 m<sup>2</sup>

Available from: 2024-03-30

Type: Residential

"""Plot with architecture plans and licence for building of 300 m2"""...