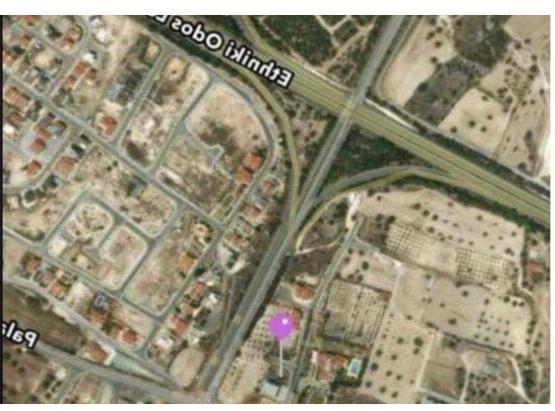

## Residential land 313 m<sup>2</sup> €69.000

Larnaka, Alethriko-7570, Cyprus

This ad is presented by listings admin, under supervision from,

Licensed Real Estate Agent Reg no: 1234, Lic no: 603/E

**Offered at:** € 69,000

""""Corner plot of 313m2, with two entrances, perfect location, 90% building permit near Alethriko, near a park, supermarket and pharmacy, very easy access to Highway. 5 minutes drive from Larnaca. For sale or exchange/trade with a flat.""""...