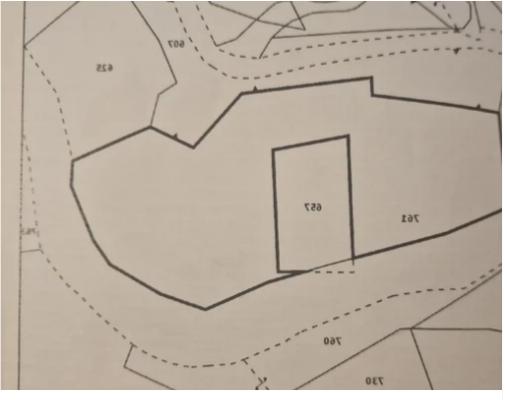

**Estate ID:** 21140

**Ref:** ba5090920

Total plot's-land's area: 9450 m²

Available from: 2024-03-30

Offered at: **65,000** 

Type: Agricultura

""""Agriculture land in Vavla with registered road and electricity. The land is on the Vavla - Ora main road less then 10 minutes from Skarinou highway exit. - 9450 square meters - flat surface - Z3 (10%) building coverage - 2 floors allowed (8m high) - 100+ meters frontage to registered road - electricity within the plot - water just 80m away - great mountain views - 80m frontier with residential area""""...