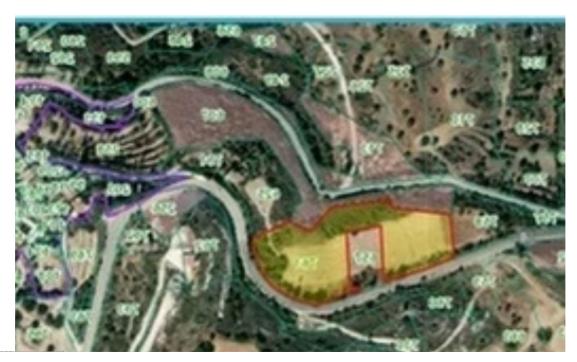

**Estate ID:** 21140

**Ref:** ba5090920

Total plot's-land's area: 9450 m²

Available from: 2024-03-30

Offered at: **65,000** 

Type: Agricultura

""""Agriculture land in Vavla with registered road and electricity. The land is on the Vavla - Ora main road less then 10 minutes from Skarinou highway exit. - 9450 square meters - flat surface - Z3 (10%) building coverage - 2 floors allowed (8m high) - 100+ meters frontage to registered road - electricity within the plot - water just 80m away - great mountain views - 80m frontier with residential area""""...

## **Estate on map:**

Website: realty.com.cy/p/agricultural-land-9450-m²-€60.000-

ba5090920

Email: info@rimatech.com.cy

**Phone:** +35795958898 // +35725714014

This ad is presented by listings admin, under supervision from,