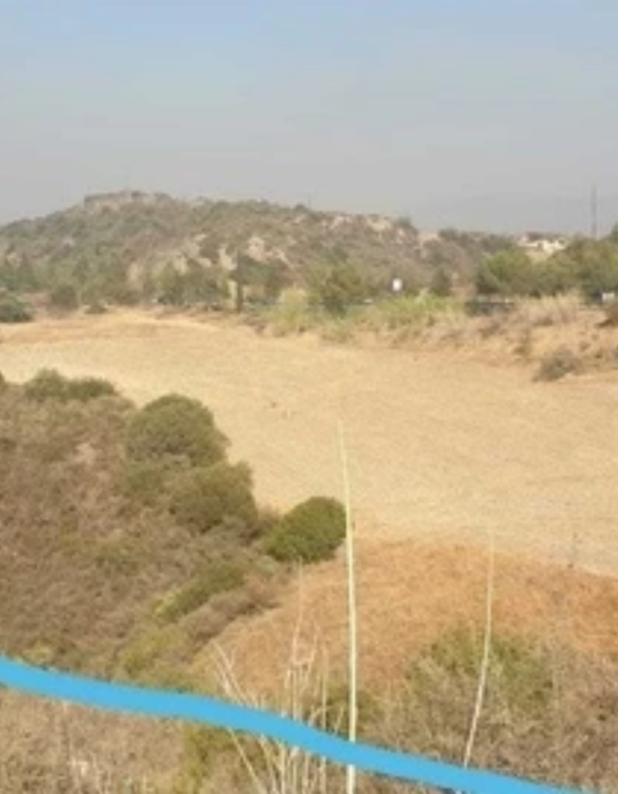

**Estate ID:** 21140

**Ref:** ba5090920

Total plot's-land's area: 9450 m²

Available from: 2024-03-30

Offered at: **65,000** 

Type: Agricultura

""""Agriculture land in Vavla with registered road and electricity. The land is on the Vavla - Ora main road less then 10 minutes from Skarinou highway exit. - 9450 square meters - flat surface - Z3 (10%) building coverage - 2 floors allowed (8m high) - 100+ meters frontage to registered road - electricity within the plot - water just 80m away - great mountain views - 80m frontier with residential area""""...