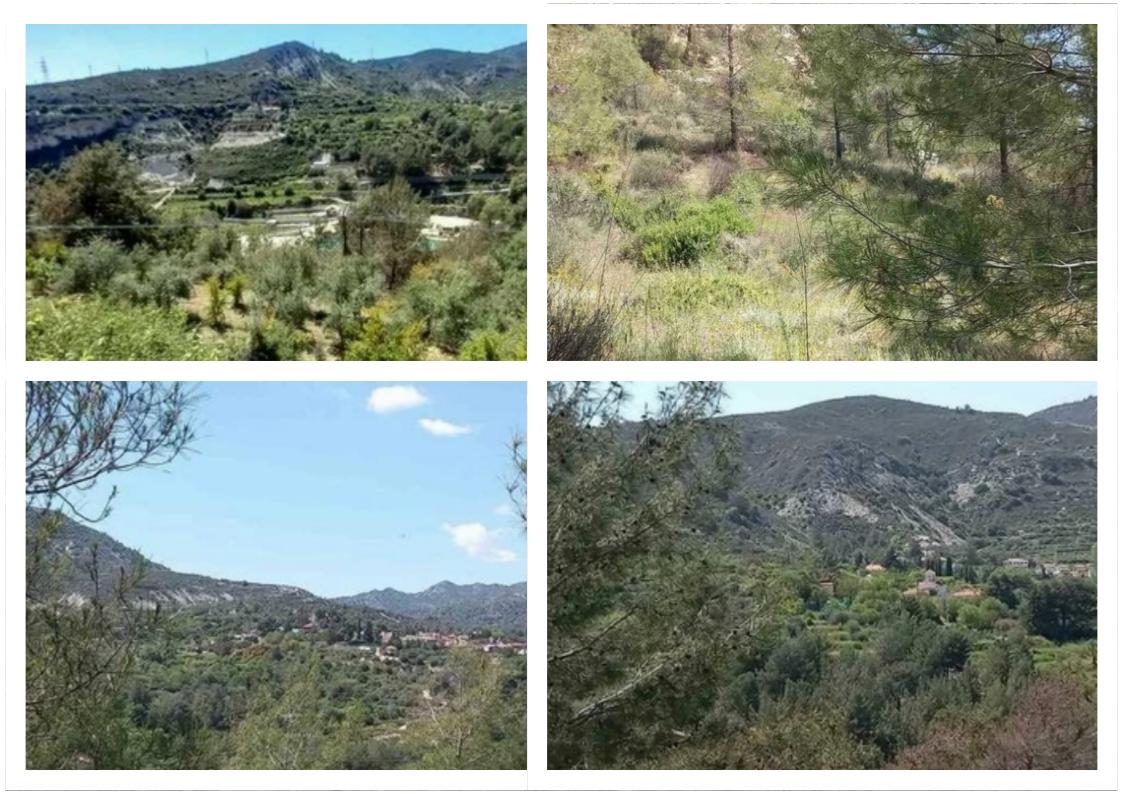

## Residential land 7024 m<sup>2</sup> €55.000

Limassol, Trimiklini-4730, Cyprus

This ad is presented by listings admin, under supervision from , Licensed Real Estate Agent Reg no: 1234, Lic no: 603/E

Offered at: €55,000 Estate ID: 21175 Ref: ba4946717