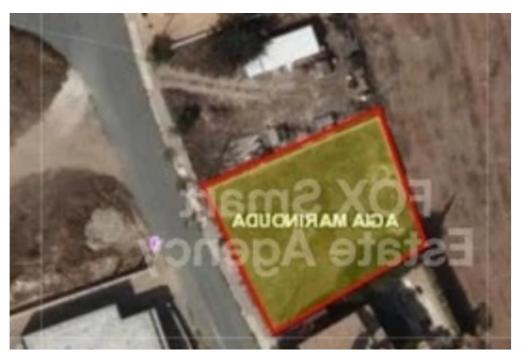

Type: Residential

"""This plot is residential and is located in Agia Marinouda, Paphos. The size of this property is 554 square meters and falls to the zone type ". Ideal to build luxury villa. Agia Marinouda is located in the Pafos province and enjoys an idyllic location on a hill facing the sea. Agia Marinouda is bordered by Geroskipou and the villages of Koloni, Achelia and Marathounta. Guests can enjoy the cool breeze that blows during the summer months, a special feature of this amazing area""...