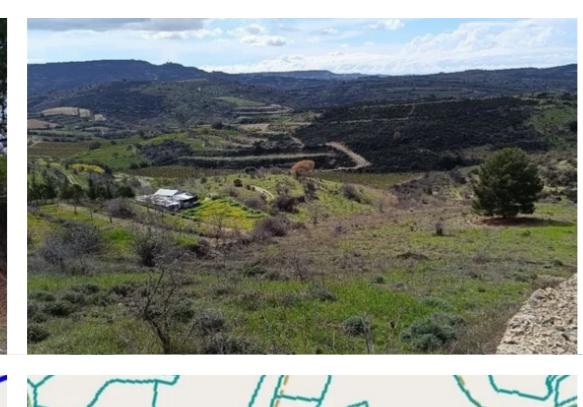

**Estate ID:** 21211

**Ref:** ba4814629

m<sup>2</sup>
Total plot's-land's area: 18000 m<sup>2</sup>

Density: 6 %

Available from: 2024-03-30

Type: Agricultural

""""big plot between the villages of Arsos Malia 500 meters from the main road Accessible by road there is water""""...