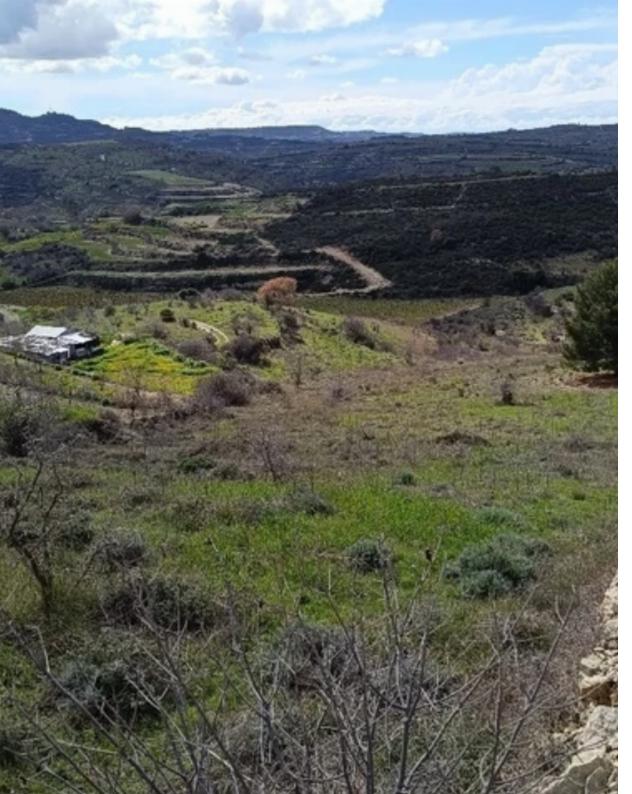

**Estate ID:** 21211

**Ref:** ba4814629

m<sup>2</sup>
Total plot's-land's area: 18000 m<sup>2</sup>

Density: 6 %

Available from: 2024-03-30

Type: Agricultural

""""big plot between the villages of Arsos Malia 500 meters from the main road Accessible by road there is water""""...