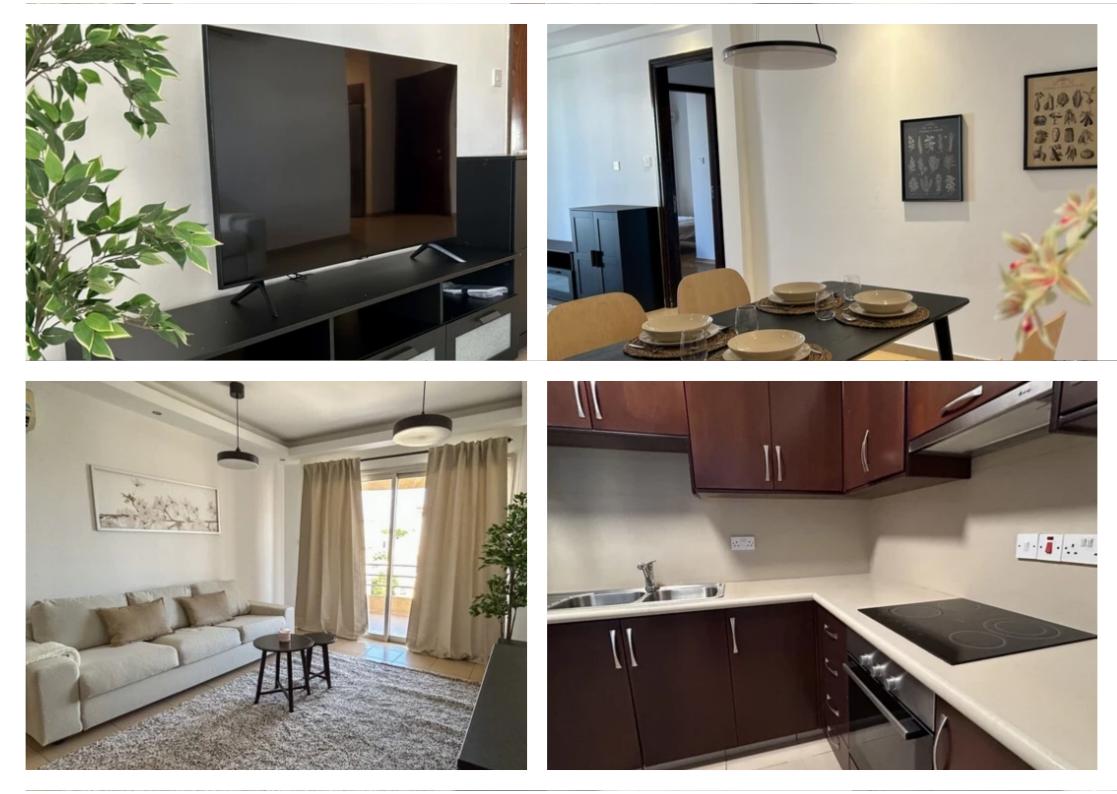

Offered at: €1,650 Estate ID: 21250 Ref: ba5130613

vpe: Apartment

A stunning two-bedroom apartment for rent, situated in the Kapsalos Area. Positioned on the second floor of a three-story building, this flat offers an interior area of 87 sqm along with a 9 sqm covered veranda. This apartment features an open-plan kitchen that seamlessly connects with a spacious dining and living room. Additionally, it includes two bedrooms, a well-appointed bathroom, a veranda, a storage room, and a covered parking space. Located in a fantastic neighborhood, it provides easy access to a wide array of amenities. You'Il find yourself just a short stroll away from Makariou Avenue and Spyrou Kyprianou Avenue. We kindly request two deposits as a security measure, and we...