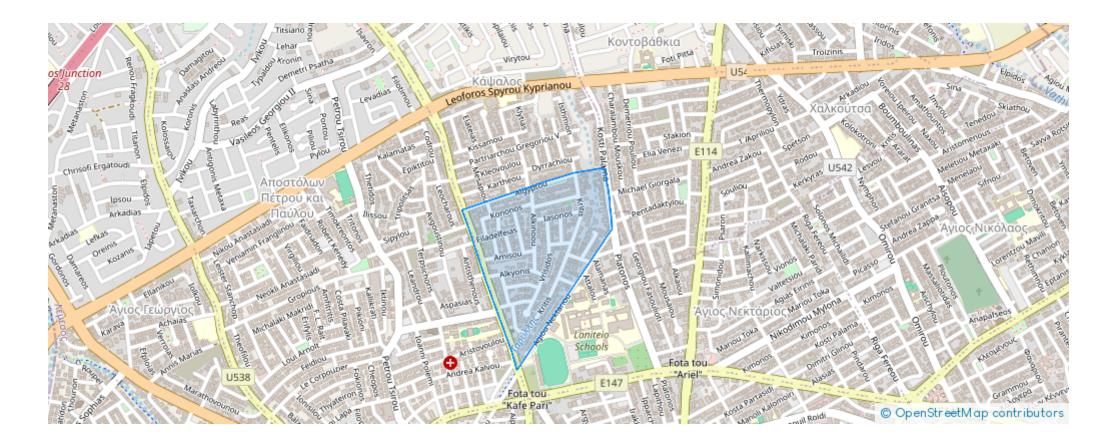

Offered at: €1,650 Estate ID: 21250 Ref: ba5130613

vpe: Apartment

A stunning two-bedroom apartment for rent, situated in the Kapsalos Area. Positioned on the second floor of a three-story building, this flat offers an interior area of 87 sqm along with a 9 sqm covered veranda. This apartment features an open-plan kitchen that seamlessly connects with a spacious dining and living room. Additionally, it includes two bedrooms, a well-appointed bathroom, a veranda, a storage room, and a covered parking space. Located in a fantastic neighborhood, it provides easy access to a wide array of amenities. You'Il find yourself just a short stroll away from Makariou Avenue and Spyrou Kyprianou Avenue. We kindly request two deposits as a security measure, and we...