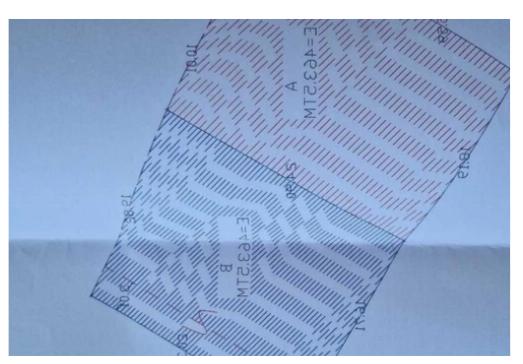

**Offered at:** € 180,000

**Estate ID:** 21303

**Ref:** ba4663181

Total plot's-land's area: 463 m²

Coverage: 35 %

Density: 60 %

Available from: 2024-03-30

Offered at: **180,000** 