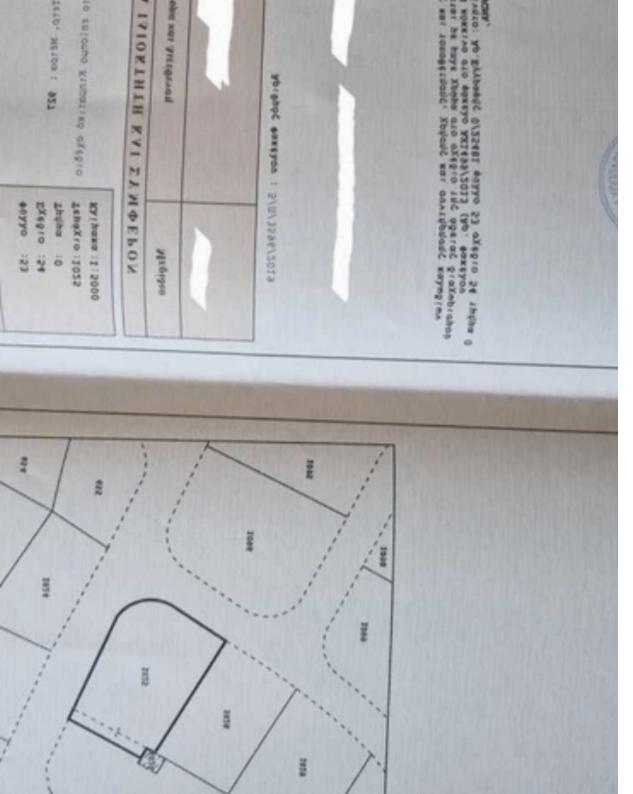

## (Share) Residential land 463 m<sup>2</sup>

Limassol, Tasou-Isaak-St-Ypsonas-4194, Cyprus

This ad is presented by listings admin, under supervision from,

Licensed Real Estate Agent Reg no: 1234, Lic no: 603/E

**Offered at:** € 180,000

**Estate ID:** 21303

**Ref:** ba4663181

Total plot's-land's area: 463 m²

Coverage: 35 %

Density: 60 %

Available from: 2024-03-30

Offered at: **180,000** 