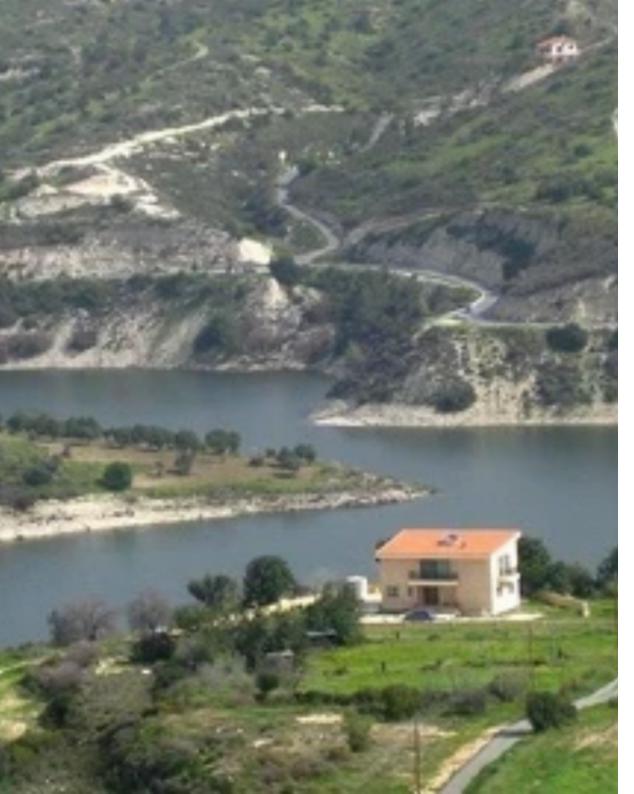

**Estate ID:** 21326

**Ref:** ba1634698

Total plot's-land's area: 1946 m²

Available from: 2024-03-30

Offered at: 260,000

Type: Residentia

""""Exclusive plot for sale by owner at Foinikaria, total area of 1,946 sqm. The plot is situated on the top of the hill, with panoramic views of Germasoyia dam. It's a beautiful area, full of trees and greenery. It's a unique area for relaxing leaving, with a very quiet surroundings. The plot is ideal to build a villa of 3 bedrooms up to 243 sqm. There are ready architectural plans and a valid planing permits. There is plenty of room for a swimming pool, tennis court and lavish gardens. The plot is attached to the public road and can be developed immediately. Excellent and convenient location, for residence in a quiet and green area, just 7 minutes drive, from Germasoyia ...