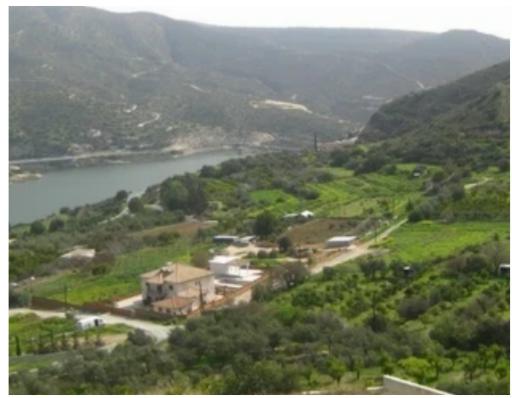

**Estate ID:** 21326

**Ref:** ba1634698

Total plot's-land's area: 1946 m²

Available from: 2024-03-30

Offered at: 260,000

Type: Residentia

""""Exclusive plot for sale by owner at Foinikaria, total area of 1,946 sqm. The plot is situated on the top of the hill, with panoramic views of Germasoyia dam. It's a beautiful area, full of trees and greenery. It's a unique area for relaxing leaving, with a very quiet surroundings. The plot is ideal to build a villa of 3 bedrooms up to 243 sqm. There are ready architectural plans and a valid planing permits. There is plenty of room for a swimming pool, tennis court and lavish gardens. The plot is attached to the public road and can be developed immediately. Excellent and convenient location, for residence in a quiet and green area, just 7 minutes drive, from Germasoyia ...