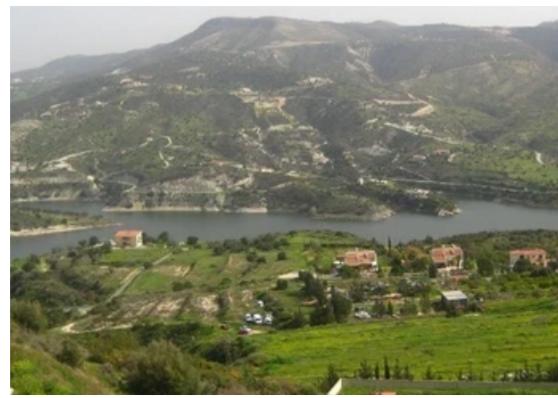

**Estate ID:** 21326

**Ref:** ba1634698

Total plot's-land's area: 1946 m²

Available from: 2024-03-30

Offered at: 260,000

Type: Residentia

""""Exclusive plot for sale by owner at Foinikaria, total area of 1,946 sqm. The plot is situated on the top of the hill, with panoramic views of Germasoyia dam. It's a beautiful area, full of trees and greenery. It's a unique area for relaxing leaving, with a very quiet surroundings. The plot is ideal to build a villa of 3 bedrooms up to 243 sqm. There are ready architectural plans and a valid planing permits. There is plenty of room for a swimming pool, tennis court and lavish gardens. The plot is attached to the public road and can be developed immediately. Excellent and convenient location, for residence in a quiet and green area, just 7 minutes drive, from Germasoyia ...