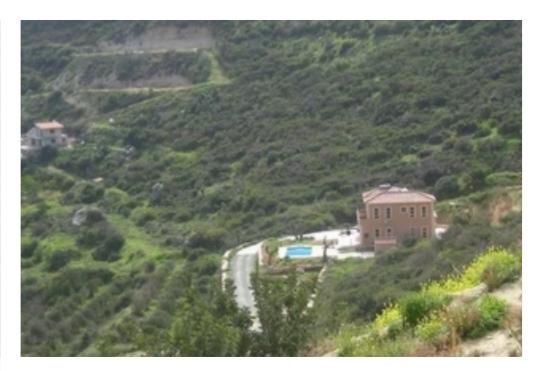

**Estate ID:** 21326

**Ref:** ba1634698

Total plot's-land's area: 1946 m²

Available from: 2024-03-30

Offered at: 260,000

Type: Residentia

""""Exclusive plot for sale by owner at Foinikaria, total area of 1,946 sqm. The plot is situated on the top of the hill, with panoramic views of Germasoyia dam. It's a beautiful area, full of trees and greenery. It's a unique area for relaxing leaving, with a very quiet surroundings. The plot is ideal to build a villa of 3 bedrooms up to 243 sqm. There are ready architectural plans and a valid planing permits. There is plenty of room for a swimming pool, tennis court and lavish gardens. The plot is attached to the public road and can be developed immediately. Excellent and convenient location, for residence in a quiet and green area, just 7 minutes drive, from Germasoyia ...