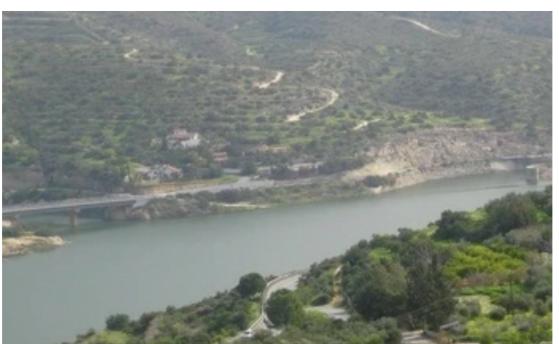

**Estate ID:** 21326

**Ref:** ba1634698

Total plot's-land's area: 1946 m²

Available from: 2024-03-30

Offered at: 260,000

Type: Residentia

""""Exclusive plot for sale by owner at Foinikaria, total area of 1,946 sqm. The plot is situated on the top of the hill, with panoramic views of Germasoyia dam. It's a beautiful area, full of trees and greenery. It's a unique area for relaxing leaving, with a very quiet surroundings. The plot is ideal to build a villa of 3 bedrooms up to 243 sqm. There are ready architectural plans and a valid planing permits. There is plenty of room for a swimming pool, tennis court and lavish gardens. The plot is attached to the public road and can be developed immediately. Excellent and convenient location, for residence in a quiet and green area, just 7 minutes drive, from Germasoyia ...