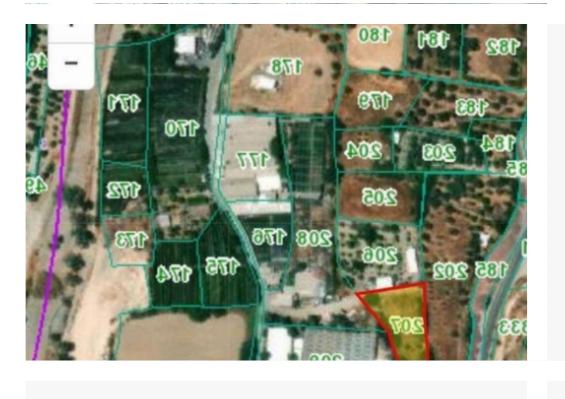

## Residential land 2342 m<sup>2</sup>

Limassol, Green-Area-Mersinies-Paniotis-Agia-Paraskevi-Germasogeias-Villag-4044, Cyprus This ad is presented by listings admin, under supervision from, Licensed Real Estate Agent Reg no: 1234, Lic no: 603/E

**Offered at:** €250,000

**Estate ID:** 21347

**Ref:** ba4747498

m² |
Total plot's-land's area: 2342 m²

Density: 85 %

Available from: 2024-03-30

Type: Residential

""????????????.""...

## **Estate on map:**

Website: realty.com.cy/p/residential-land-2342-m²-ba4747498

Email: info@rimatech.com.cy

**Phone:** +35795958898 // +35725714014

This ad is presented by listings admin, under supervision from ,