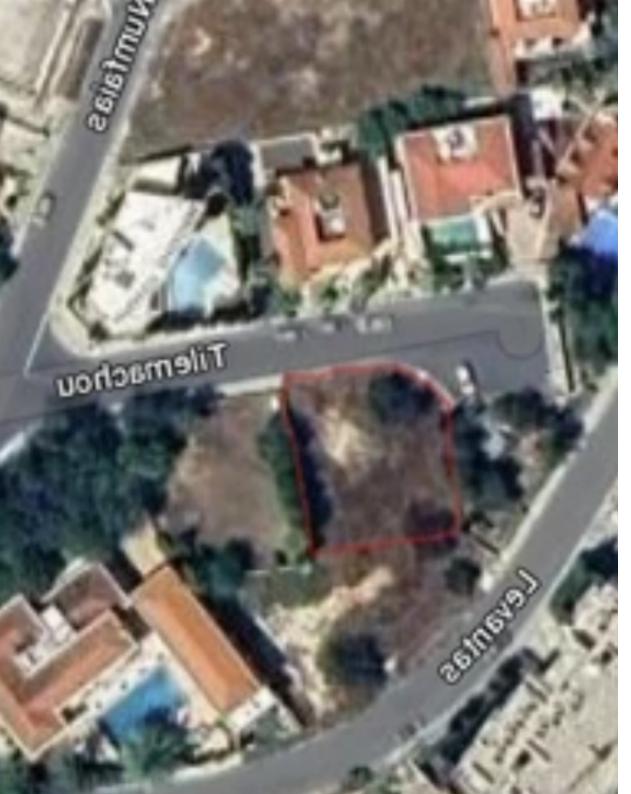

""A good sized plot of land for sale located in Panthea, Mesa Geitonia, Limassol, size: 505 square meters. It is attached to a green area and in a cul-desac. Its location is on a hill in a residential neighbourhood with easy access. Beautiful view of the sea and mountains.""...