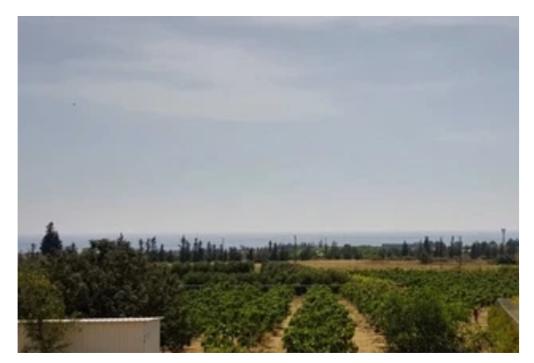

**Estate ID:** 21408

**Ref:** ba4700891

Total plot's-land's area: 22000 m<sup>2</sup>

Density: 90 %

Available from: 2024-03-30

Planning zone: **B2** 

Sea View field located in Zygi area. It is 500m from the sea and approximately 350m from the Vassiliko Factory and the Industrial Zone. It spans 22,000 square meters, which consists of two adjacent plots, owned by the same owner. Today it is a fully fenced very fertile orchard with fig trees, grape, carob and olive trees. • Brand new 100 square meter, 2 bedroom, 2 bathroom prefabricated house plus a 30 square meter extra room/office with its own toilet and shower. There is also a 40 square meter metal frame warehouse. 95% of the plot is completely flat. There is Electricity and Water Supply. • The plot falls within the industrial zone (B2 zone) which makes it suitable for developing ...