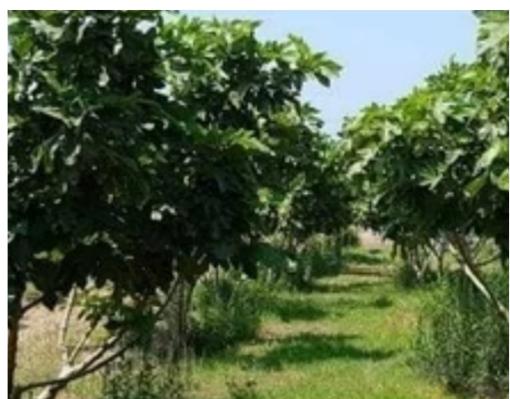

**Estate ID:** 21408

**Ref:** ba4700891

Total plot's-land's area: 22000 m<sup>2</sup>

Density: 90 %

Available from: 2024-03-30

Planning zone: **B2** 

Sea View field located in Zygi area. It is 500m from the sea and approximately 350m from the Vassiliko Factory and the Industrial Zone. It spans 22,000 square meters, which consists of two adjacent plots, owned by the same owner. Today it is a fully fenced very fertile orchard with fig trees, grape, carob and olive trees. • Brand new 100 square meter, 2 bedroom, 2 bathroom prefabricated house plus a 30 square meter extra room/office with its own toilet and shower. There is also a 40 square meter metal frame warehouse. 95% of the plot is completely flat. There is Electricity and Water Supply. • The plot falls within the industrial zone (B2 zone) which makes it suitable for developing ...