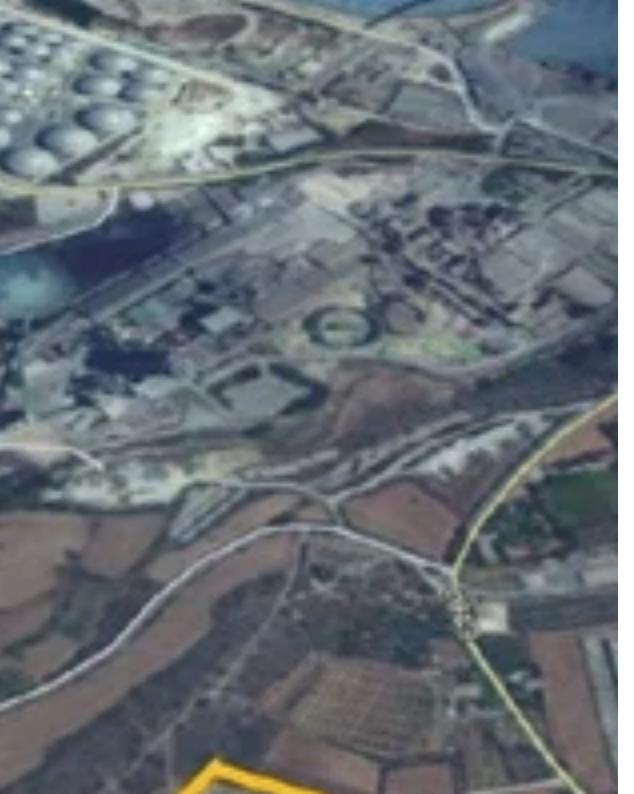

**Estate ID:** 21408

**Ref:** ba4700891

Total plot's-land's area: 22000 m<sup>2</sup>

Density: 90 %

Available from: 2024-03-30

Planning zone: **B2** 

Sea View field located in Zygi area. It is 500m from the sea and approximately 350m from the Vassiliko Factory and the Industrial Zone. It spans 22,000 square meters, which consists of two adjacent plots, owned by the same owner. Today it is a fully fenced very fertile orchard with fig trees, grape, carob and olive trees. • Brand new 100 square meter, 2 bedroom, 2 bathroom prefabricated house plus a 30 square meter extra room/office with its own toilet and shower. There is also a 40 square meter metal frame warehouse. 95% of the plot is completely flat. There is Electricity and Water Supply. • The plot falls within the industrial zone (B2 zone) which makes it suitable for developing ...