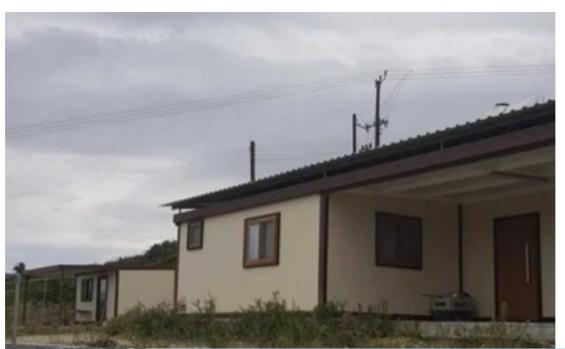

**Estate ID:** 21408

**Ref:** ba4700891

Total plot's-land's area: 22000 m<sup>2</sup>

Density: 90 %

Available from: 2024-03-30

Planning zone: **B2** 

Sea View field located in Zygi area. It is 500m from the sea and approximately 350m from the Vassiliko Factory and the Industrial Zone. It spans 22,000 square meters, which consists of two adjacent plots, owned by the same owner. Today it is a fully fenced very fertile orchard with fig trees, grape, carob and olive trees. • Brand new 100 square meter, 2 bedroom, 2 bathroom prefabricated house plus a 30 square meter extra room/office with its own toilet and shower. There is also a 40 square meter metal frame warehouse. 95% of the plot is completely flat. There is Electricity and Water Supply. • The plot falls within the industrial zone (B2 zone) which makes it suitable for developing ...