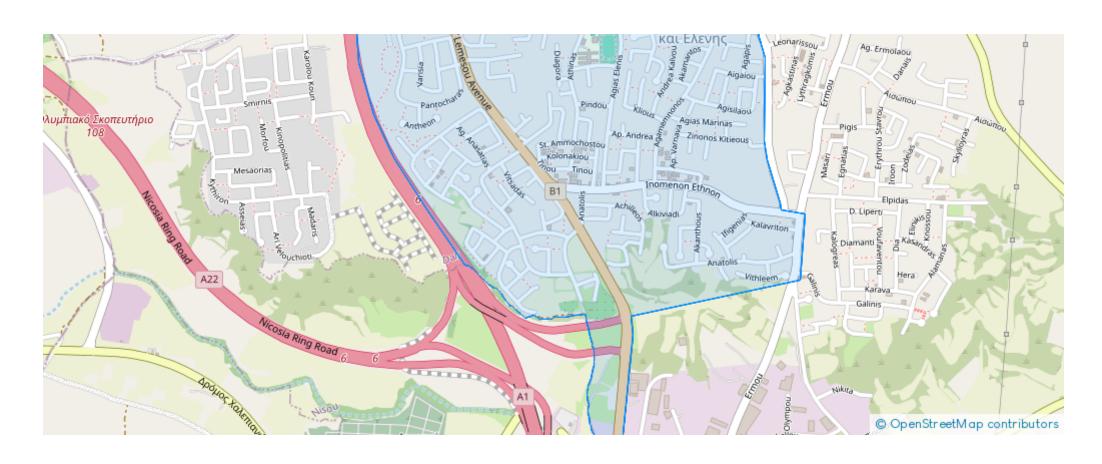

## **Estate on map:**

**Website:** <u>realty.com.cy/p/residential-land-2546-m²-€289.000-</u>

ba5030189

Email: info@rimatech.com.cy

**Phone:** +35795958898 // +35725714014

This ad is presented by listings admin, under supervision from,