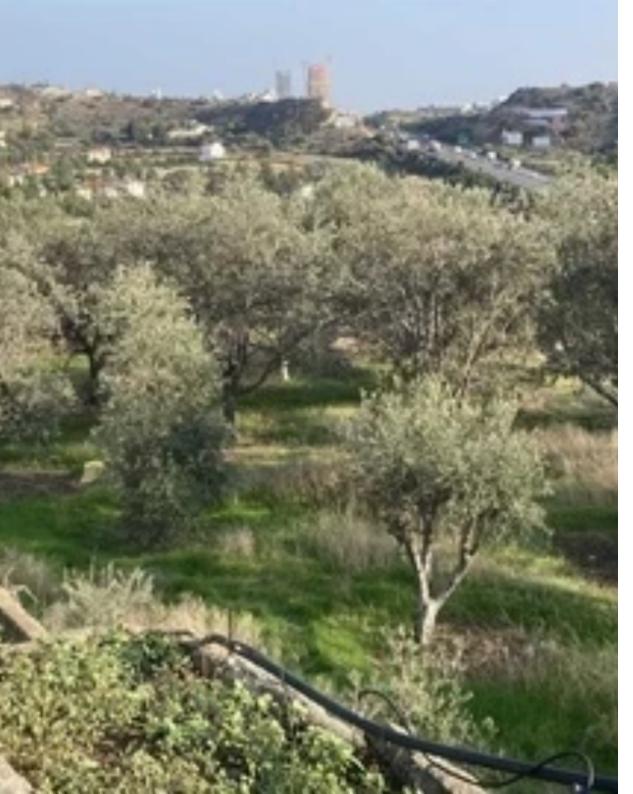

## Residential land 5000 m<sup>2</sup>

Limassol, Agios-Tychon-4521, Cyprus

This ad is presented by listings admin, under supervision from,

Licensed Real Estate Agent Reg no: 1234, Lic no: 603/E

**Offered at:** €1,200,000

**Estate ID:** 21414

**Ref:** ba4417700

Total plot's-land's area: 5000 m<sup>2</sup>

Coverage: 20 %

Density: 30 %

Available from: 2024-03-30

Offered at: 1,200,000

Type: Residential